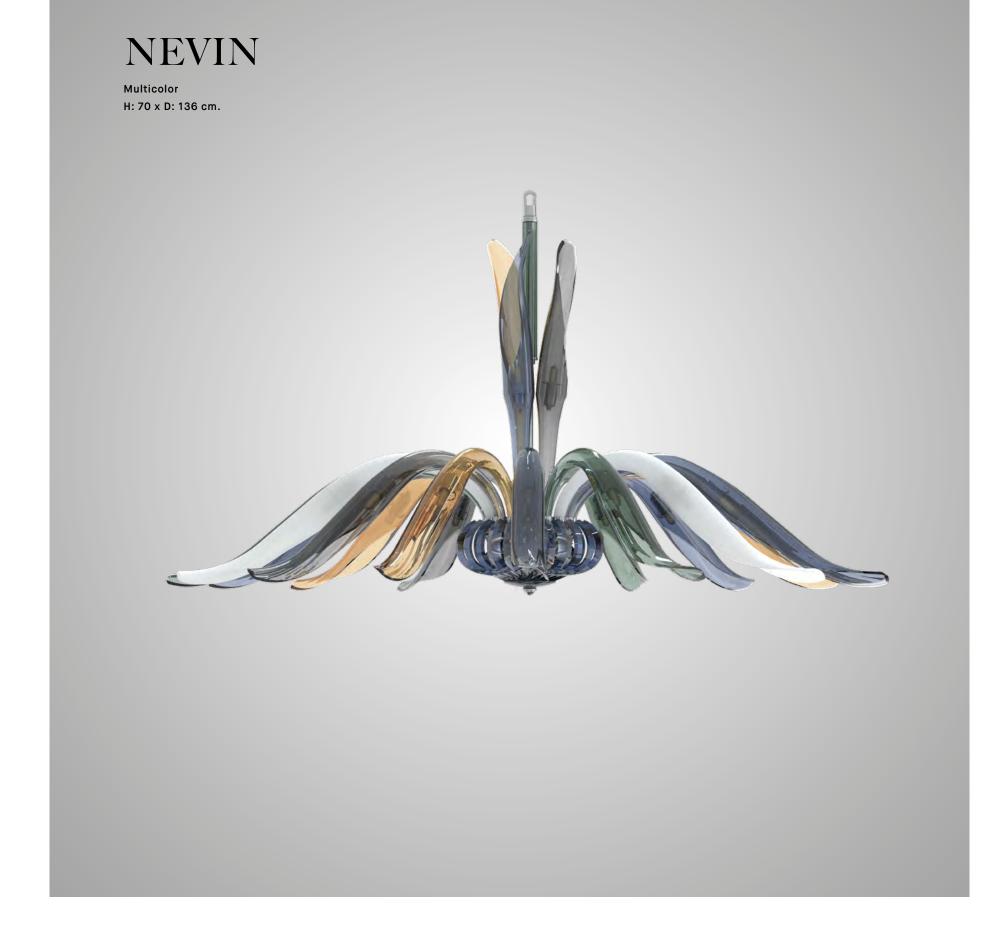

& gold crystal H: 55 cm - D: 100 cm







#### VORTICE

H: 65 x D: 93 cm.



#### WASHINGTON

H: 62 x D: 100 cm.



Essentials





#### VALENTINA

Frosted multicolor H: 345 x Ø: 110cm





IF YOU LIKE IT SCAN IT

53

#### MOONLIGHT

Frosted multicolor H:235 x Ø:235cm



Frosted honey H: 140 x Ø: 140cm





Essentials Custom made available Ask us for wall brackets Essentials

#### SUN FLOWER

Frosted White H: 38 x Ø: 200 cm



#### MARGUERITE

White

H:115 x Ø:245cm







Essentials Custom made available Ask us for wall brackets Essentials



White H:190 x Ø:190cm



Purple H:150 x Ø:150cm





59

#### FRIZ

H: 120 x D: 120 cm.



#### LOTUS

Multicolor: Smoke green / Smoke blue / Honey / Fume H: 42 x D: 110 cm.



Essentials



IF YOU LIKE IT SCAN IT

## **ARUBA** H: 48 x D: 110 cm.







#### ATLANTA

Champagne H:130 x Ø:150cm



#### SUPER ATLANTA

Champagne H:180 x Ø:230cm





Essential Essential Ask us for wall brackets Essentials 65

#### FIRE FLOWER

Clear + Honey H:5m x Ø:2,45m

IF YOU LIKE IT SCAN IT



#### FLAME

H:230 x Ø:100cm











#### BERNA OVAL

H: 67 x D: 61 x L: 121 cm.

OVAL SHAPE





IF YOU LIKE IT SCAN IT



#### DOROTEA

Twisted crystal arms in fume. H: 115 cm / D: 135 cm

#### MANACOR

Clear + Fume H:88 x Ø:130cm







IF YOU LIKE IT SCAN IT







H: 65 x D: 110 cm.



#### NOELIA

Clear W: 64 x L: 150 x H: 49cm. OVAL SHAPE





IF YOU LIKE IT SCAN IT



### MAKATEA Clear + Champagne H:190 x Ø:128cm





Clear H:267 x Ø:137cm



Essentials



SCAN TO WATCH THE VIDEO

Custom made available



IF YOU LIKE IT SCAN IT







IF YOU LIKE IT