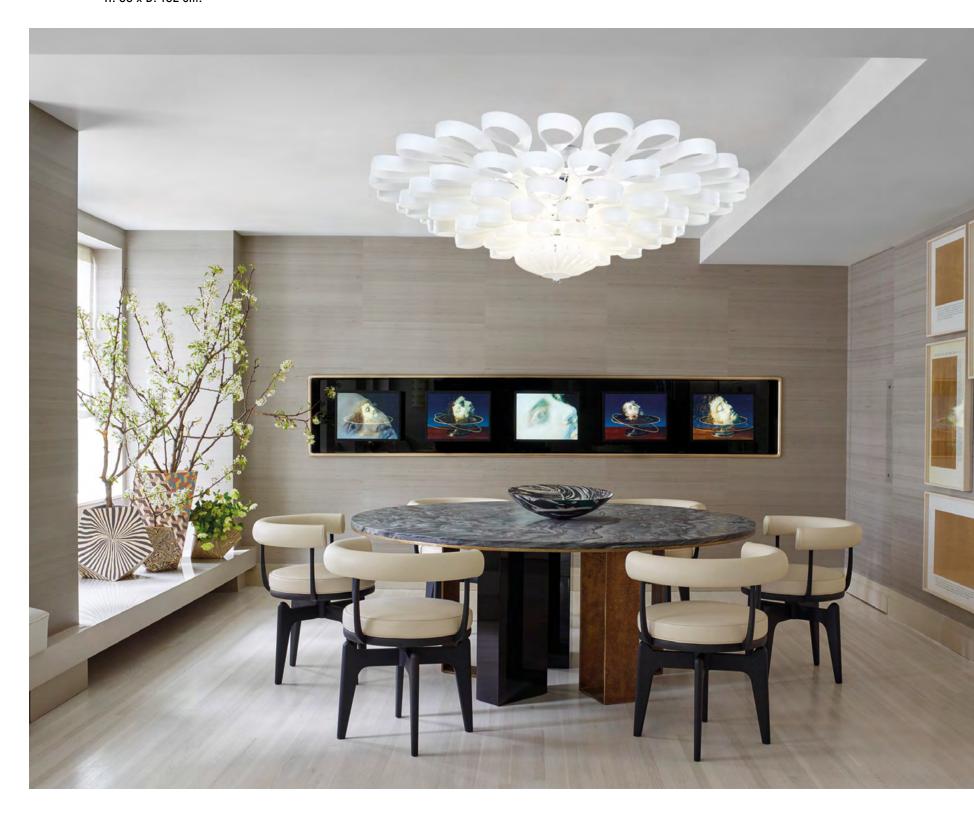

lticolor H:80 x Ø:120cm



Essentials Custom made available Ask us for wall brackets Essentials

#### SALMA OVAL







Essentials Custom made available Ask us for wall brackets Essentials

#### CATALINA

Smoke green H: 52 x D: 91 cm.





#### ESMERALDA OVAL

Almon

H: 25 x D: 81 x L: 138 cm.





30 Essentials Custom made available Ask us for wall brackets Essentials

#### ROSELLA

Frosted white & Clear H: 61 x D: 104 cm.





Frosted white H: 75 x D: 126 cm.













H: 68 x D: 112 cm



Essentials



#### SIGMA

Smoke green H: 70 x D: 70 cm.





#### SIGMA OVAL

White & Gold

H: 50 x D: 54 x L: 128 cm OVAL SHAPE



37

#### RIVER

Fume / Smoke green / Honey H: 43 x D: 28 cm.



#### **SYMMETRY**

Smoke green H: 65 x D: 92 cm.







#### ANTONIO

Frosted white H: 55 x D: 152 cm.





40



Essentials



Smoke blue H: 40 x D: 30 cm.



Smoke blue H: 40 x D: 30 cm.



Essentials



43

#### HASHIMA

White & Gold H: 130 x D: 80 cm.





IF YOU LIKE IT SCAN IT



White & Gold H: 105 x D: 87 cm.



Essentials





#### MISSISSIPPI

нопеу Н: 66 xD: 135 cm.



#### **SANTORINI**

Arms in clear & gold crystal H: 55 cm - D: 100 cm







#### VORTICE

H: 65 x D: 93 cm.



#### WASHINGTON

H: 62 x D: 100 cm.



Essentials





#### VALENTINA

Frosted multicolor H: 345 x Ø: 110cm





IF YOU LIKE IT SCAN IT

53

#### MOONLIGHT

Frosted multicolor H:235 x Ø:235cm



Frosted honey H: 140 x Ø: 140cm





Essentials Custom made available Ask us for wall brackets Essentials

#### SUN FLOWER

Frosted White H: 38 x Ø: 200 cm



#### MARGUERITE

White

H:115 x Ø:245cm







Essentia