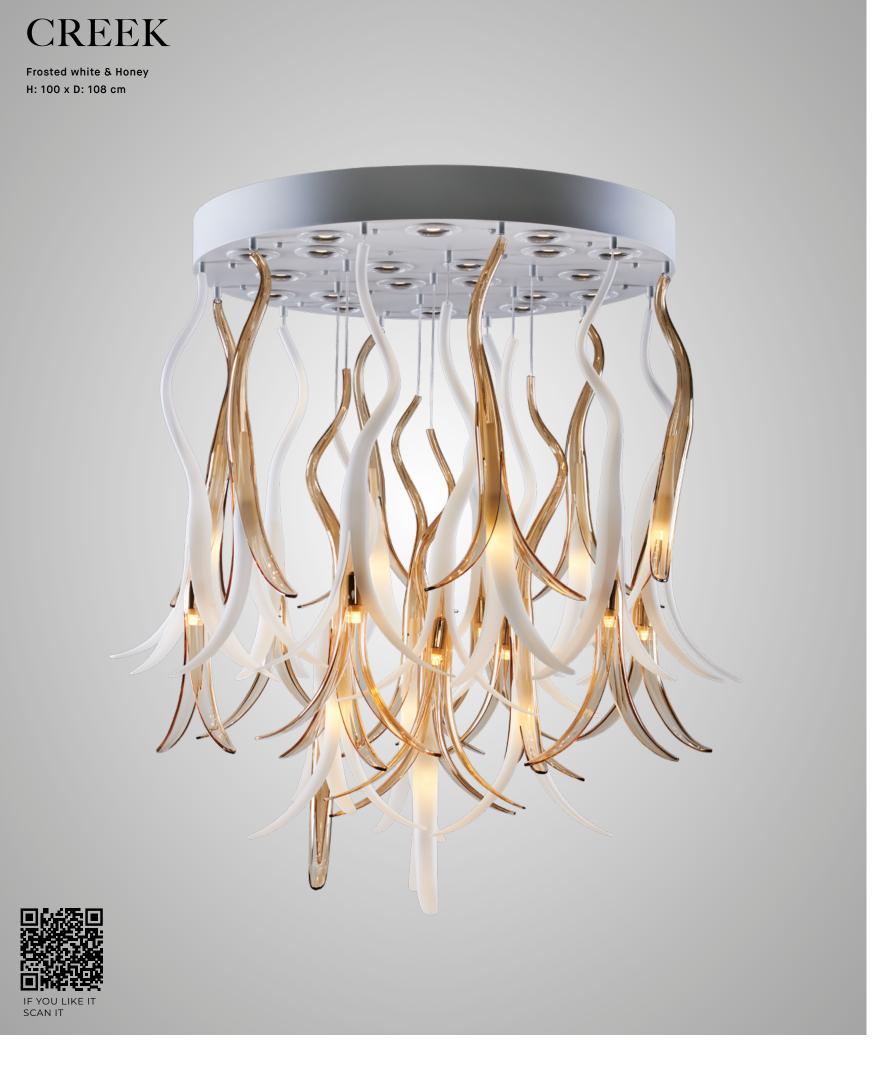

#### VALENTINA

Frosted multicolor H: 345 x Ø: 110cm

IF YOU LIKE IT SCAN IT

53