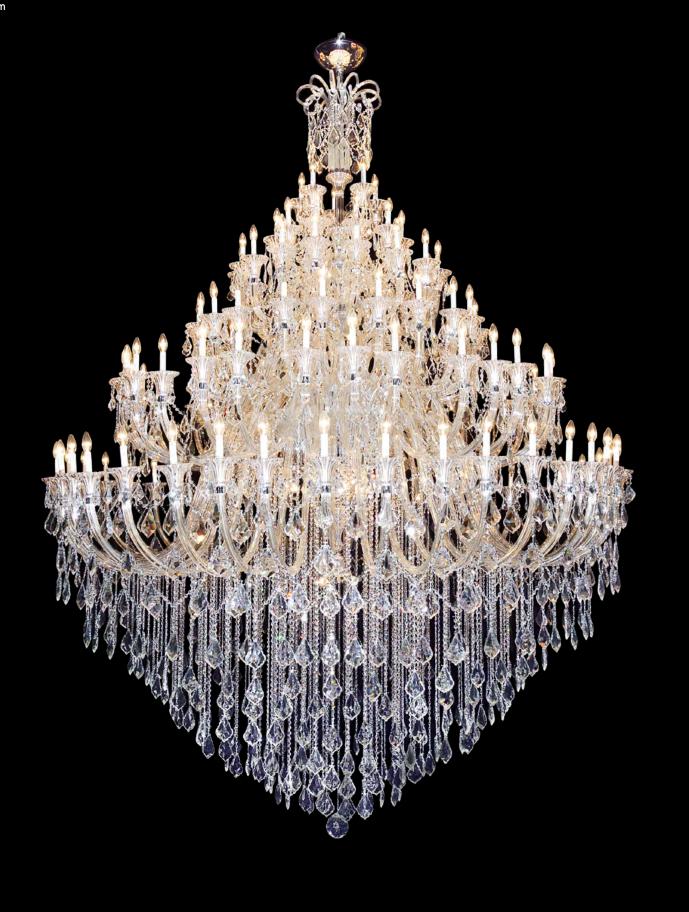

#### IMPERIAL

Clear H:365 x Ø:265cm

Clear

IF YOU LIKE IT SCAN IT

H: 98 x D: 99 cm.