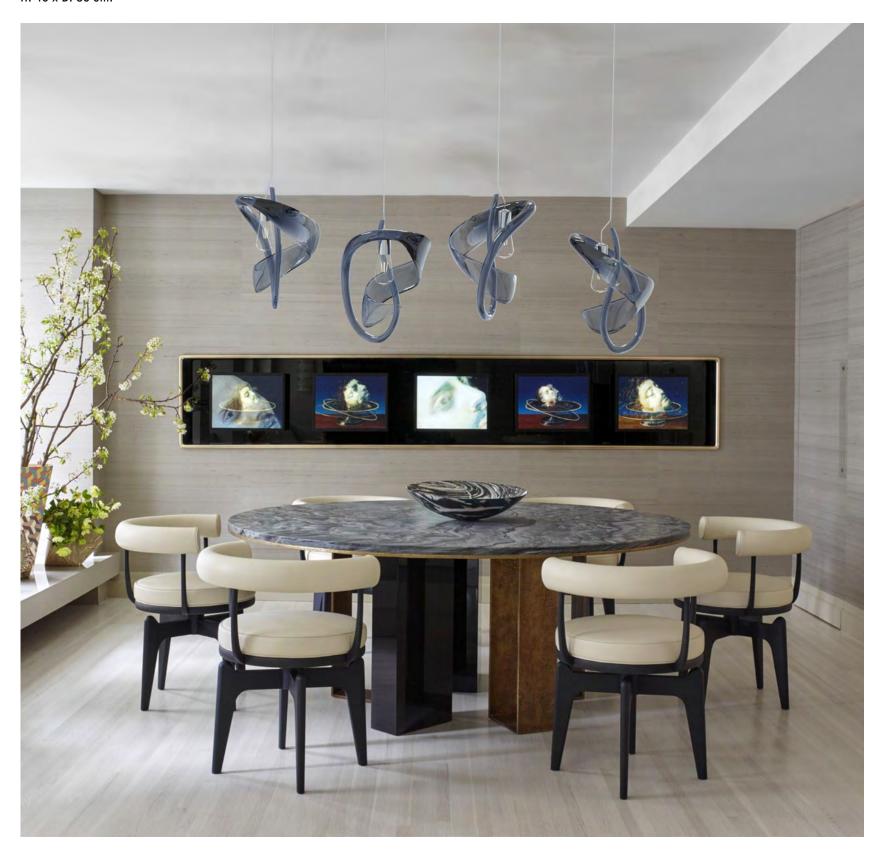

ssentials

#### SALMA OVAL







Essentials Custom made available Ask us for wall brackets Essentials

#### CATALINA

Smoke green H: 52 x D: 91 cm.





#### ESMERALDA OVAL

Almon

H: 25 x D: 81 x L: 138 cm.





30 Essentials Custom made available Ask us for wall brackets Essentials

#### ROSELLA

Frosted white & Clear H: 61 x D: 104 cm.





Frosted white H: 75 x D: 126 cm.













H: 68 x D: 112 cm



Essentials



#### SIGMA

Smoke green H: 70 x D: 70 cm.





#### SIGMA OVAL

White & Gold

H: 50 x D: 54 x L: 128 cm OVAL SHAPE



37

#### RIVER

Fume / Smoke green / Honey H: 43 x D: 28 cm.



#### **SYMMETRY**

Smoke green H: 65 x D: 92 cm.







#### ANTONIO

Frosted white H: 55 x D: 152 cm.





40



Essentials



Smoke blue H: 40 x D: 30 cm.



Smoke blue H: 40 x D: 30 cm.



Essentials



43

#### HASHIMA

White & Gold H: 130 x D: 80 cm.





IF YOU LIKE IT SCAN IT



White & Gold H: 105 x D: 87 cm.



Essentials





#### MISSISSIPPI

нопеу Н: 66 xD: 135 cm.



#### **SANTORINI**

Arms in clear & gold crystal H: 55 cm - D: 100 cm







#### VORTICE

H: 65 x D: 93 cm.



#### WASHINGTON

H: 62 x D: 100 cm.



Essentials





#### VALENTINA

Frosted multicolor H: 345 x Ø: 110cm





IF YOU LIKE IT SCAN IT

53

#### MOONLIGHT

Frosted multicolor H:235 x Ø:235cm



Frosted honey H: 140 x Ø: 140cm





Essentials Custom made available Ask us for wall brackets Essentials

#### SUN FLOWER

Frosted White H: 38 x Ø: 200 cm



#### MARGUERITE

White

H:115 x Ø:245cm







Essentials Custom made available Ask us for wall brackets Essentials



White H:190 x Ø:190cm