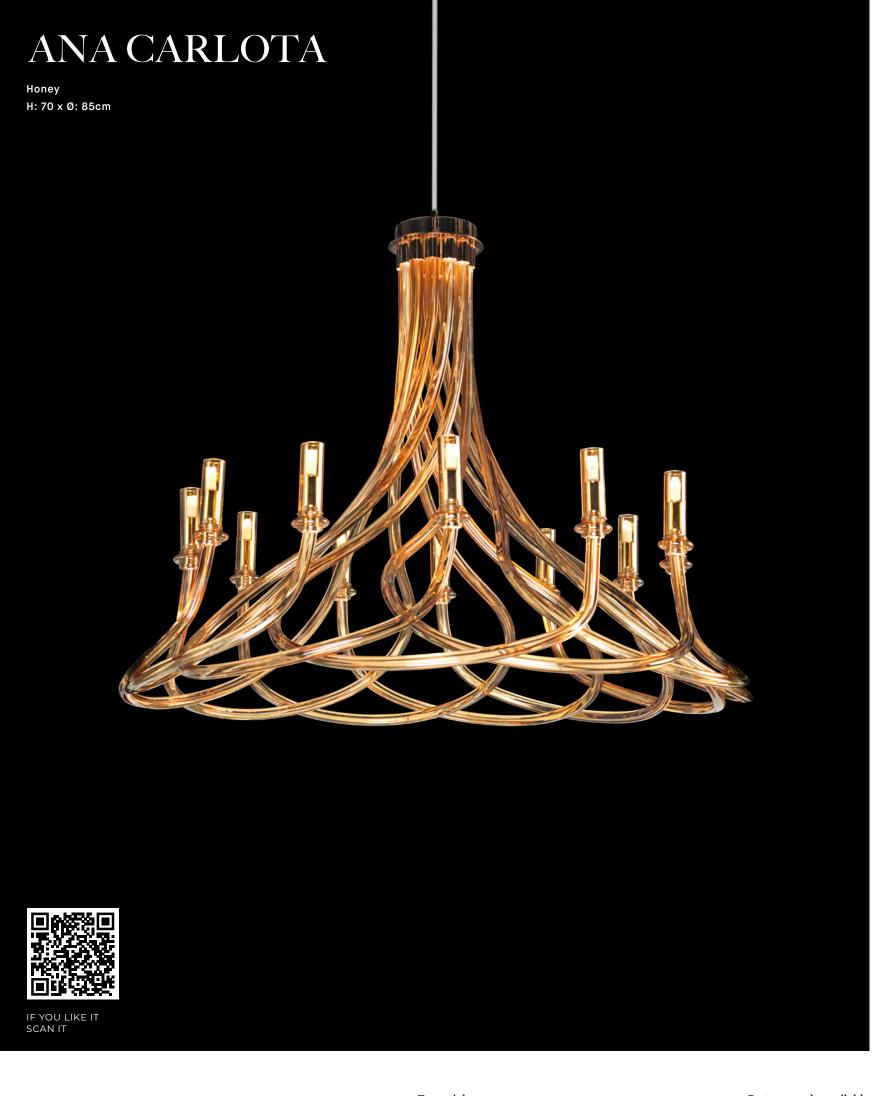

#### Contemporary

| 22 | ALBATROS       | 60 | FRIZ         | 32 | ROSELLA                  |
|----|----------------|----|--------------|----|--------------------------|
| 52 | ANA CARLOTA    | 47 | GENDA        | 28 | SALMA OVAL               |
| 41 | ANTONIO        | 44 | HASHIMA      | 49 | SANTORINI                |
| 58 | APOLO          | 42 | ILIO         | 25 | SIAM                     |
| 62 | ARUBA          | 45 | LION         | 36 | SIGMA                    |
| 64 | ATLANTA        | 61 | LOTUS        | 37 | SIGMA OVAL               |
| 16 | BARBADE        | 18 | LUDOVICA     | 56 | SUN FLOWER               |
| 33 | BELA           | 57 | MARGUERITE   | 65 | SUPER ATLANTA            |
| 69 | BERNA OVAL     | 48 | MISSISSIPPI  | 26 | SUPER DAVINCI MULTICOLOR |
| 30 | CATALINA       | 46 | MONTANA OVAL | 39 | SYMMETRY                 |
| 34 | CREEK          | 54 | MOONLIGHT    | 20 | TUPAYA                   |
| 40 | DONATELLA      | 23 | MOOREA       | 53 | VALENTINA                |
| 24 | EMPORIUM       | 17 | NAXOS        | 50 | VORTICE                  |
| 31 | ESMERALDA OVAL | 63 | NEVIN        | 35 | VALLEY                   |
| 66 | FIRE FLOWER    | 19 | NICOLETTA    | 51 | WASHINGTON               |
| 67 | FLAME          | 38 | RIVER        | 68 | ZEUS                     |
|    |                |    |              |    |                          |