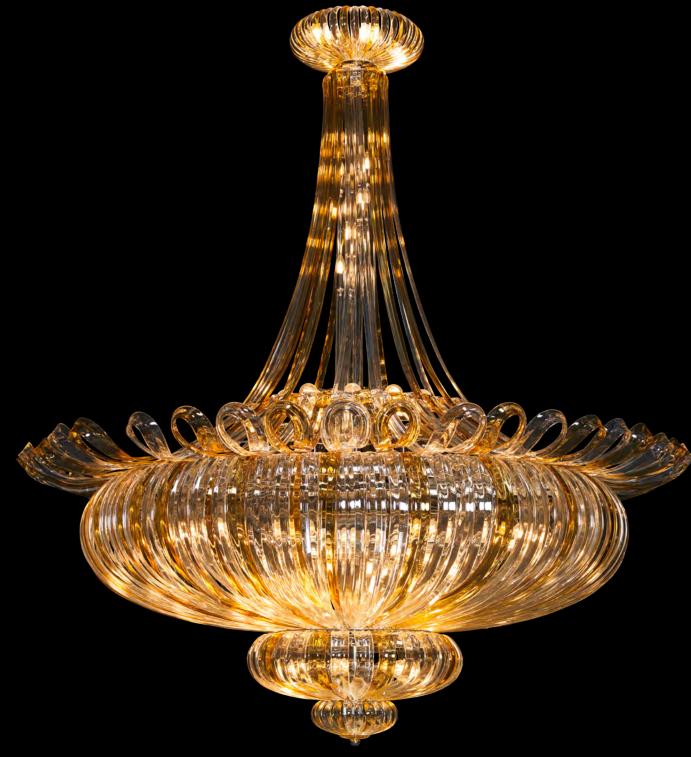

hat sets us apart. We treat Bohemian crystal in a unique way and with extreme craftsmanship, together with a process of designing and creating new models every few months. We are capable of solving the most ambitious projects all over the world.



15

#### BARBADE

Frosted white & Honey H: 150 x D: 118 cm





Frosted black & Gold H: 118 x D: 90 cm





Essentials

#### LUDOVICA

White & Gold H: 138 x D: 118 cm

IF YOU LIKE IT SCAN IT



#### NICOLETTA

Frosted white H: 102 x D: 140 cm







H: 146 x D: 110 cm



Frosted black & Gold H: 63 x D: 43 cm







20 Essentials Custom made available Ask us for wall brackets Essentials

#### ALBATROS

Custom made. Special project.





#### MOOREA

Custom made. Special project.



Essentials

#### **EMPORIUM**

Clear & Honey H: 247 x D: 216 cm





IF YOU LIKE IT SCAN IT

#### SIAM

Clear & Smoke green H: 100 x D: 80cm





25

#### SUPER DAVINCI MULTICOLOR

Frosted Multicolor H:106 x Ø:150cm







Multicolor H:80 x Ø:120cm



Essentials Custom made available Ask us for wall brackets Essentials

#### SALMA OVAL







Essentials Custom made available Ask us for wall brackets Essentials

#### CATALINA

Smoke green H: 52 x D: 91 cm.





#### ESMERALDA OVAL

Almon

H: 25 x D: 81 x L: 138 cm.





30 Essentials Custom made available Ask us for wall brackets Essentials

#### ROSELLA

Frosted white & Clear H: 61 x D: 104 cm.





Frosted white H: 75 x D: 126 cm.













H: 68 x D: 112 cm



Essentials



#### SIGMA

Smoke green H: 70 x D: 70 cm.





#### SIGMA OVAL

White & Gold

H: 50 x D: 54 x L: 128 cm OVAL SHAPE



37

####