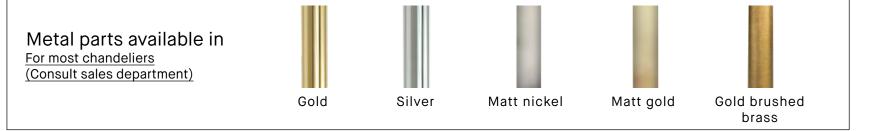

#### Most chandeliers are available in the following colours

Couleurs à sélectionner pour la majorité des lustres · Colores a elegir en la mayoría de lamparas

Use your camera to watch the color list