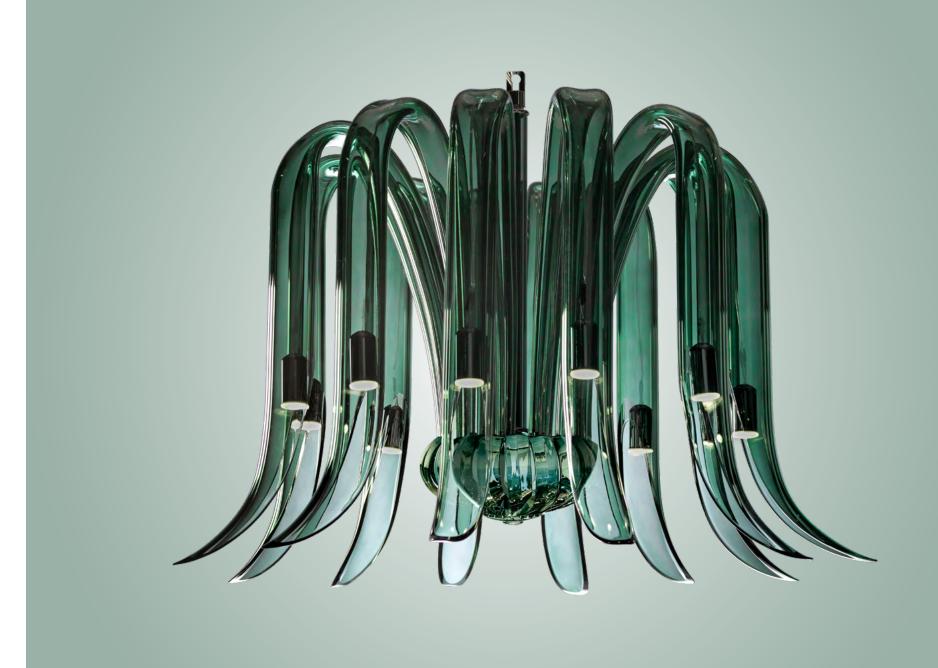

LTICOLOR

Frosted Multicolor H:106 x Ø:150cm







Multicolor H:80 x Ø:120cm



Essentials Custom made available Ask us for wall brackets Essentials

#### SALMA OVAL







Essentials Custom made available Ask us for wall brackets Essentials

#### CATALINA

Smoke green H: 52 x D: 91 cm.





#### ESMERALDA OVAL

Almon

H: 25 x D: 81 x L: 138 cm.





30 Essentials Custom made available Ask us for wall brackets Essentials

#### ROSELLA

Frosted white & Clear H: 61 x D: 104 cm.





Frosted white H: 75 x D: 126 cm.













H: 68 x D: 112 cm



Essentials



#### SIGMA

Smoke green H: 70 x D: 70 cm.





#### SIGMA OVAL

White & Gold

H: 50 x D: 54 x L: 128 cm OVAL SHAPE



37

#### RIVER

Fume / Smoke green / Honey H: 43 x D: 28 cm.



#### **SYMMETRY**

Smoke green H: 65 x D: 92 cm.







#### ANTONIO

Frosted white H: 55 x D: 152 cm.





40



Essentials



Smoke blue H: 40 x D: 30 cm.



Smoke blue H: 40 x D: 30 cm.



Essentials



43

#### HASHIMA

White & Gold H: 130 x D: 80 cm.





IF YOU LIKE IT SCAN IT



White & Gold H: 105 x D: 87 cm.



Essentials





#### MISSISSIPPI

нопеу Н: 66 xD: 135 cm.



#### **SANTORINI**

Arms in clear & gold crystal H: 55 cm - D: 100 cm







#### VORTICE

H: 65 x D: 93 cm.



#### WASHINGTON

H: 62 x D: 100 cm.



Essentials





#### VALENTINA

Frosted multicolor H: 345 x Ø: 110cm





IF YOU LIKE IT SCAN IT

53

#### MOONLIGHT

Frosted multicolor H:235 x Ø:235cm



Frosted honey H: 140 x Ø: 140cm





Essentials Custom made available Ask us for wall brackets Essentials

#### SUN FLOWER

Frosted White H: 38 x Ø: 200 cm



#