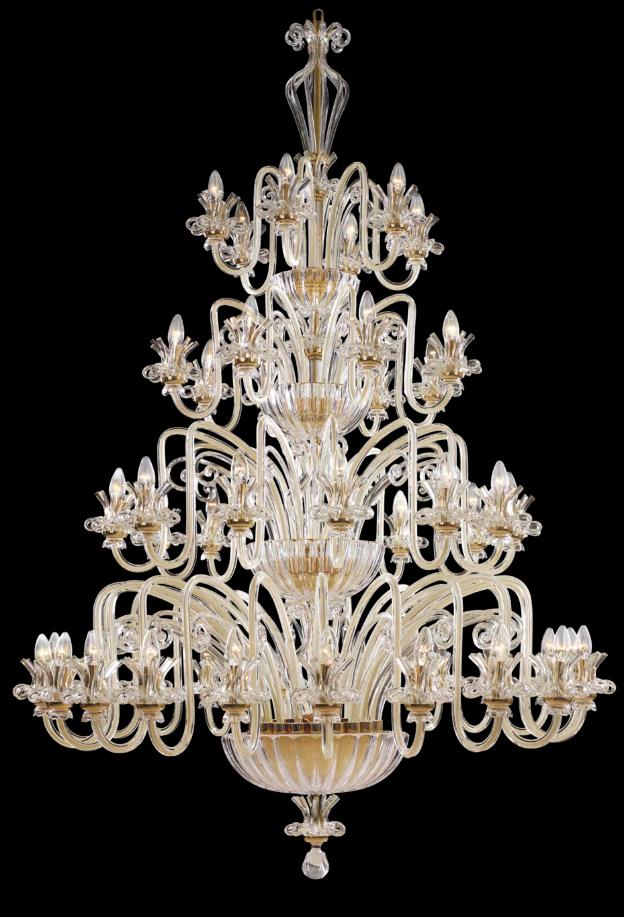

#### Contemporary

| 22 | ALBATROS       | 60 | FRIZ         | 32 | ROSELLA                  |
|----|----------------|----|--------------|----|--------------------------|
| 52 | ANA CARLOTA    | 47 | GENDA        | 28 | SALMA OVAL               |
| 41 | ANTONIO        | 44 | HASHIMA      | 49 | SANTORINI                |
| 58 | APOLO          | 42 | ILIO         | 25 | SIAM                     |
| 62 | ARUBA          | 45 | LION         | 36 | SIGMA                    |
| 64 | ATLANTA        | 61 | LOTUS        | 37 | SIGMA OVAL               |
| 16 | BARBADE        | 18 | LUDOVICA     | 56 | SUN FLOWER               |
| 33 | BELA           | 57 | MARGUERITE   | 65 | SUPER ATLANTA            |
| 69 | BERNA OVAL     | 48 | MISSISSIPPI  | 26 | SUPER DAVINCI MULTICOLOR |
| 30 | CATALINA       | 46 | MONTANA OVAL | 39 | SYMMETRY                 |
| 34 | CREEK          | 54 | MOONLIGHT    | 20 | TUPAYA                   |
| 40 | DONATELLA      | 23 | MOOREA       | 53 | VALENTINA                |
| 24 | EMPORIUM       | 17 | NAXOS        | 50 | VORTICE                  |
| 31 | ESMERALDA OVAL | 63 | NEVIN        | 35 | VALLEY                   |
| 66 | FIRE FLOWER    | 19 | NICOLETTA    | 51 | WASHINGTON               |
| 67 | FLAME          | 38 | RIVER        | 68 | ZEUS                     |
|    |                |    |              |    |                          |