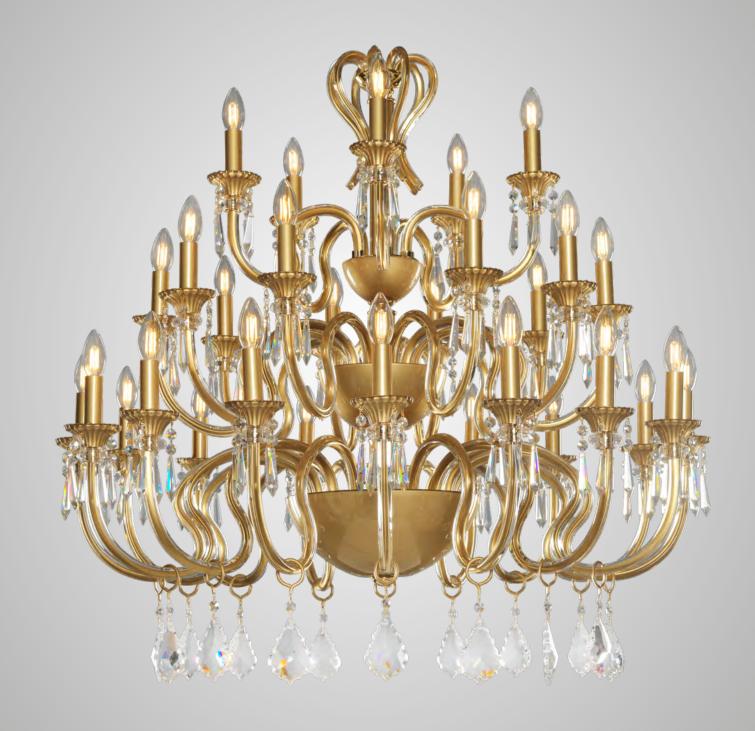

all brackets Essentials 65

#### FIRE FLOWER

Clear + Honey H:5m x Ø:2,45m

IF YOU LIKE IT SCAN IT



#### FLAME

H:230 x Ø:100cm











#### BERNA OVAL

H: 67 x D: 61 x L: 121 cm.

OVAL SHAPE





IF YOU LIKE IT SCAN IT



#### DOROTEA

Twisted crystal arms in fume. H: 115 cm / D: 135 cm

#### MANACOR

Clear + Fume H:88 x Ø:130cm







IF YOU LIKE IT SCAN IT







H: 65 x D: 110 cm.



#### NOELIA

Clear W: 64 x L: 150 x H: 49cm. OVAL SHAPE





IF YOU LIKE IT SCAN IT



### MAKATEA Clear + Champagne H:190 x Ø:128cm





Clear H:267 x Ø:137cm



Essentials



SCAN TO WATCH THE VIDEO

Custom made available



IF YOU LIKE IT SCAN IT







IF YOU LIKE IT SCAN IT Clear H:117 x Ø:94cm



77

#### IMPERIAL

Clear H:365 x Ø:265cm



Clear





IF YOU LIKE IT SCAN IT



H: 98 x D: 99 cm.







# LUDWIG Price Head of the control of

#### MANACOR BASKET

Clear + Honey H:280 x Ø:244cm







SCAN TO WATCH THE VIDEO



IF YOU LIKE IT SCAN IT

#### Most chandeliers are available in the following colours

Couleurs à sélectionner pour la majorité des lustres · Colores a elegir en la mayoría de lamparas







Use your camera to watch the color list



#### A certified company



Download CB TEST CERTIFICATE





Download ISO 9001:2015





Use your camera to watch the video



Packing system

#### KEEP YOU UPDATED



#### 100% EUROPEAN PRODUCTS







PRICES LIST



CHANDELIERS



CONTEMPORARY CHANDELIERS



AROUND THE WORLD



Request the password



Instagram Iris Cristal Bohemia



T. +34 966 75 46 45 comercial@iriscristal.com



More info in: www.iriscristal.com



#### IRISG