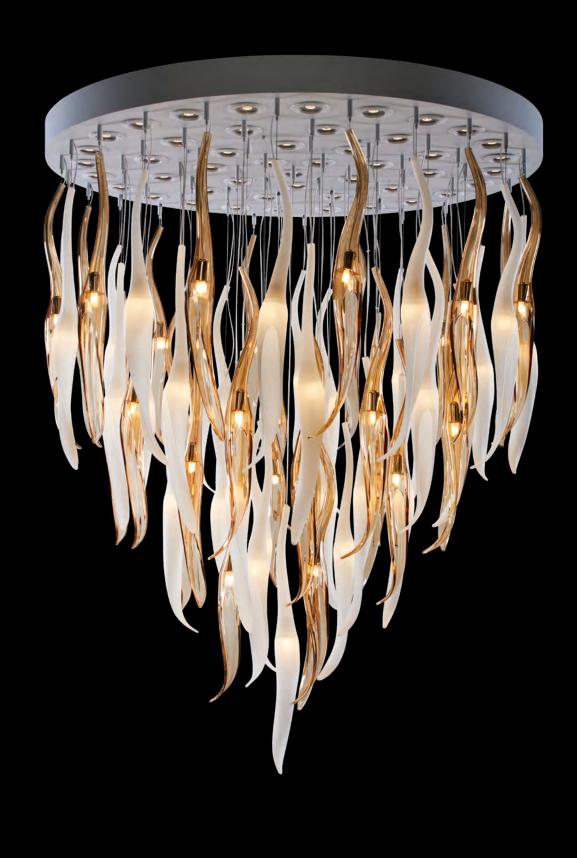

#### BARBADE

Frosted white & Honey H: 150 x D: 118 cm

Frosted black & Gold H: 118 x D: 90 cm

Essentials