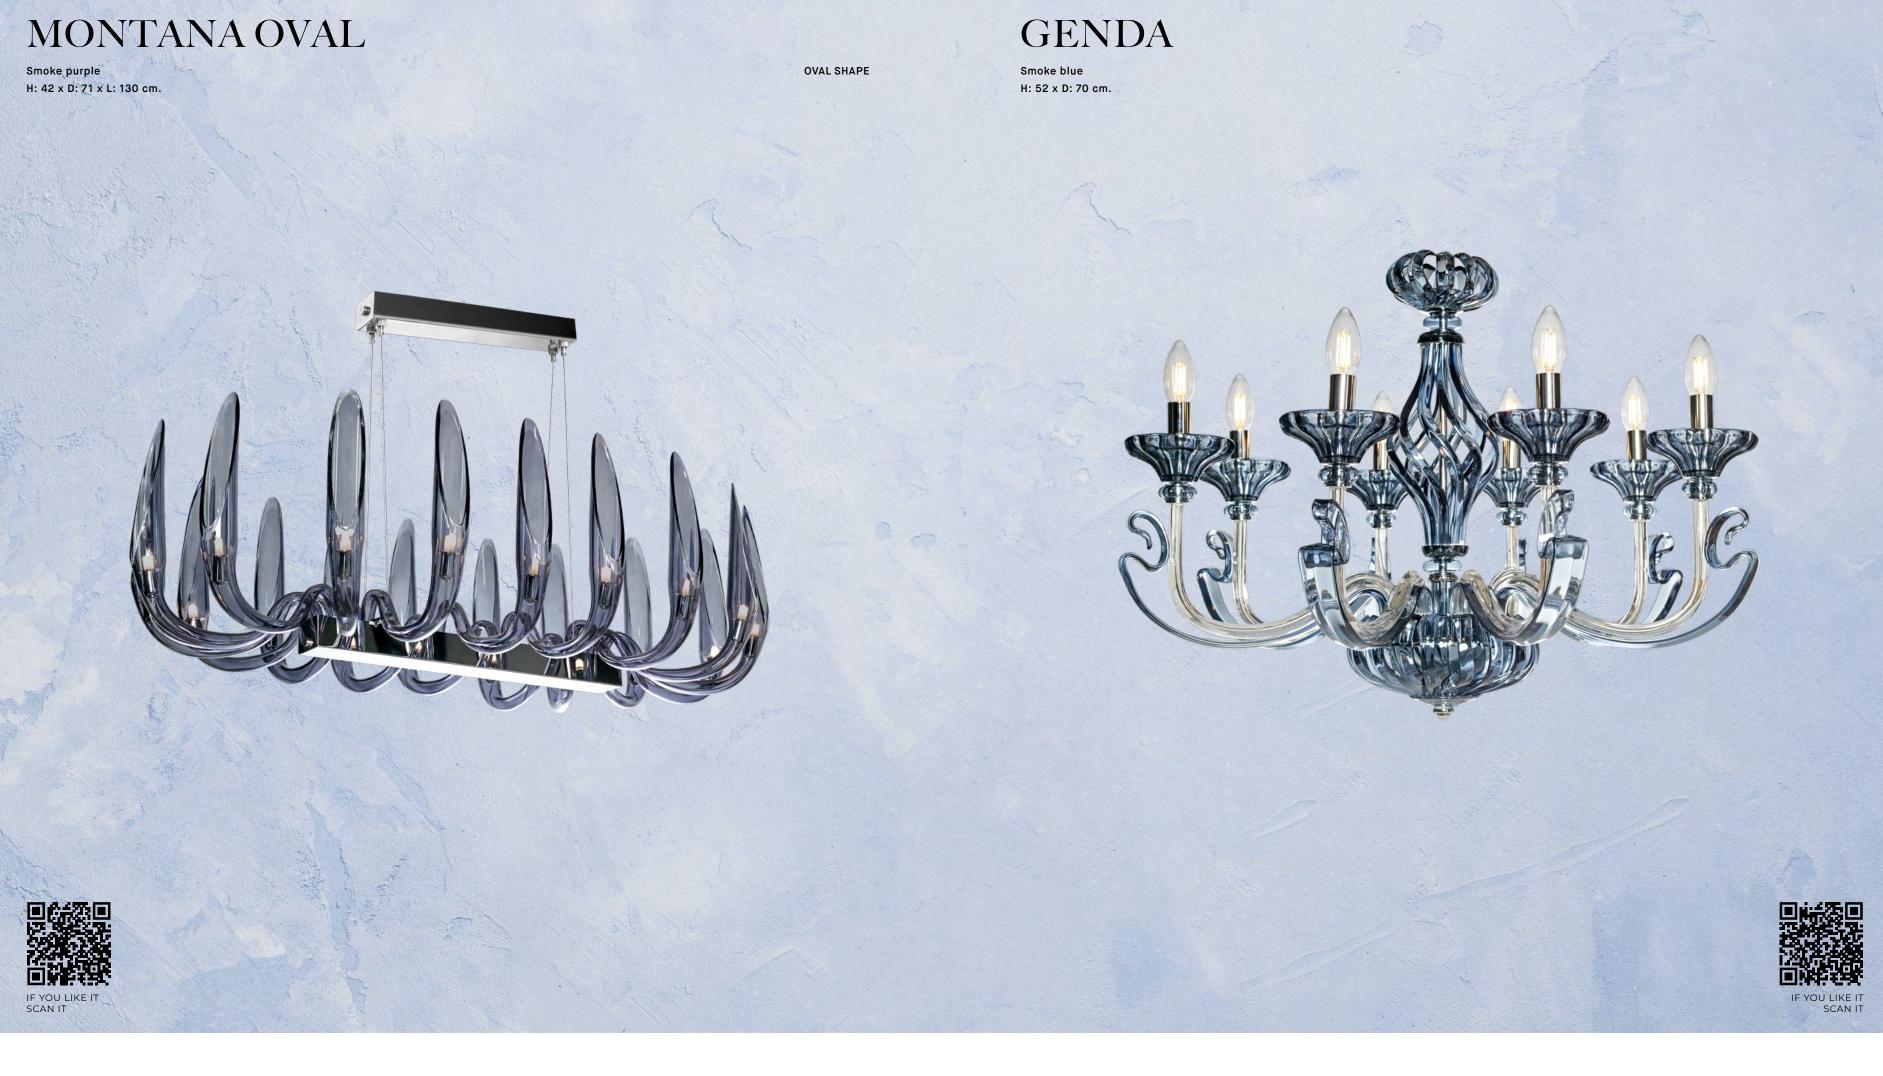

m.





#### ESMERALDA OVAL

Almon

H: 25 x D: 81 x L: 138 cm.





30 Essentials Custom made available Ask us for wall brackets Essentials

#### ROSELLA

Frosted white & Clear H: 61 x D: 104 cm.





Frosted white H: 75 x D: 126 cm.













H: 68 x D: 112 cm



Essentials



#### SIGMA

Smoke green H: 70 x D: 70 cm.





#### SIGMA OVAL

White & Gold

H: 50 x D: 54 x L: 128 cm OVAL SHAPE



37

#### RIVER

Fume / Smoke green / Honey H: 43 x D: 28 cm.



#### **SYMMETRY**

Smoke green H: 65 x D: 92 cm.







#### ANTONIO

Frosted white H: 55 x D: 152 cm.





40



Essentials



Smoke blue H: 40 x D: 30 cm.



Smoke blue H: 40 x D: 30 cm.



Essentials



43

#### HASHIMA

White & Gold H: 130 x D: 80 cm.





IF YOU LIKE IT SCAN IT



White & Gold H: 105 x D: 87 cm.



Essentials





#### MISSISSIPPI

нопеу Н: 66 xD: 135 cm.



#### **SANTORINI**

Arms in clear & gold crystal H: 55 cm - D: 100 cm







#### VORTICE

H: 65 x D: 93 cm.



#### WASHINGTON

H: 62 x D: 100 cm.



Essentials





#### VALENTINA

Frosted multicolor H: 345 x Ø: 110cm





IF YOU LIKE IT SCAN IT

53

#### MOONLIGHT

Frosted multicolor H:235 x Ø:235cm



Frosted honey H: 140 x Ø: 140cm





Essentials Custom made available Ask us for wall brackets Essentials

#### SUN FLOWER

Frosted White H: 38 x Ø: 200 cm



#### MARGUERITE

White

H:115 x Ø:245cm







Essentials Custom made available Ask us for wall brackets Essentials



White H:190 x Ø:190cm



Purple H:150 x Ø:150cm





59

#### FRIZ

H: 120 x D: 120 cm.



#### LOTUS

Multicolor: Smoke green / Smoke blue / Honey / Fume H: 42 x D: 11