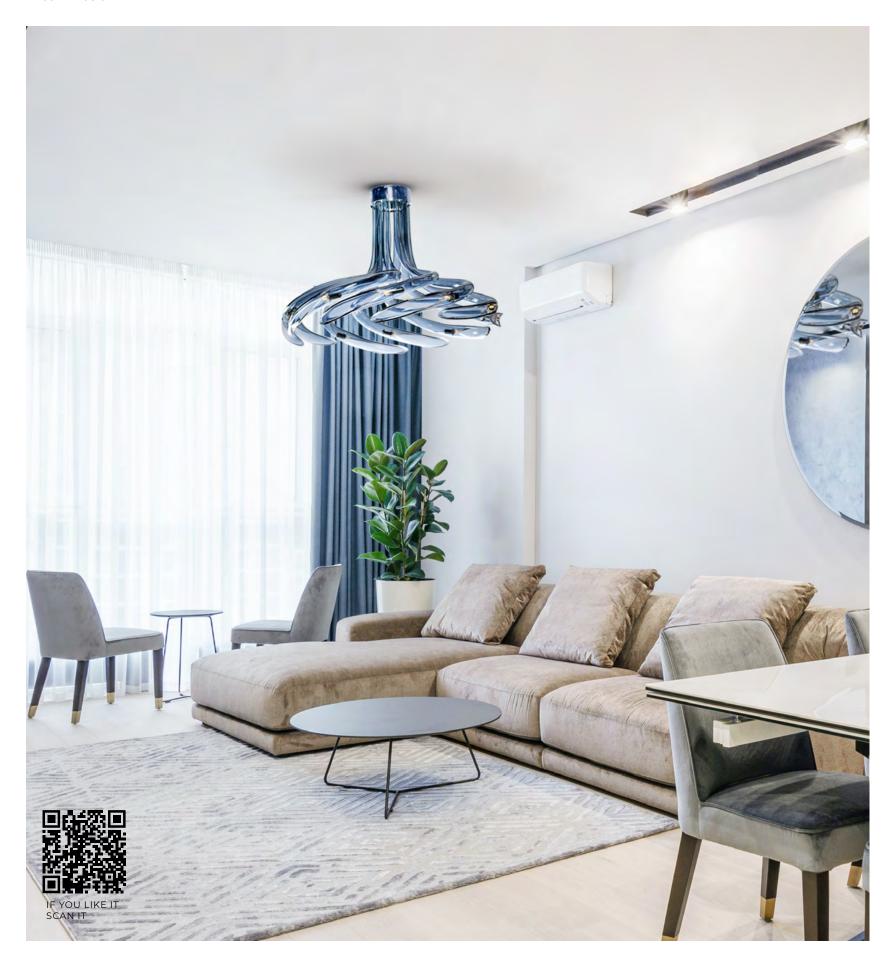

#### LOTUS

Multicolor: Smoke green / Smoke blue / Honey / Fume H: 42 x D: 110 cm.

Essentials

IF YOU LIKE IT SCAN IT