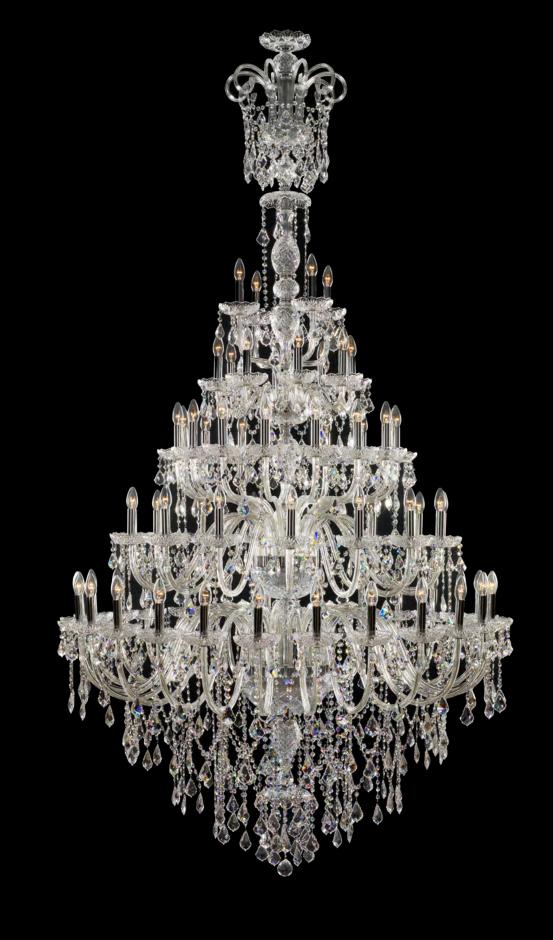

#### Classic

| 80 | BAKU     | 74 | MAKATEA        | 75 | ROYAL     |
|----|----------|----|----------------|----|-----------|
| 70 | DOROTEA  | 71 | MANACOR        | 72 | SOROLLA   |
| 78 | IMPERIAL | 83 | MANACOR BASKET | 76 | VELAZQUEZ |
| 82 | LUDWIG   | 73 | NOELIA         |    |           |