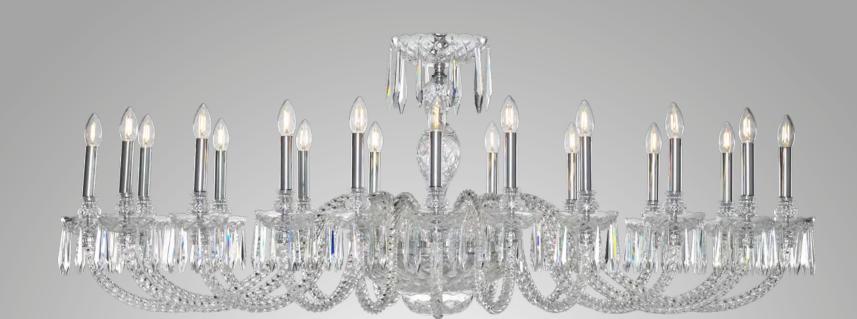

### MAKATEA Clear + Champagne H:190 x Ø:128cm

Clear H:267 x Ø:137cm

Essentials

SCAN TO WATCH THE VIDEO

Custom made available

IF YOU LIKE IT SCAN IT

IF YOU LIKE IT SCAN IT Clear H:117 x Ø:94cm

77