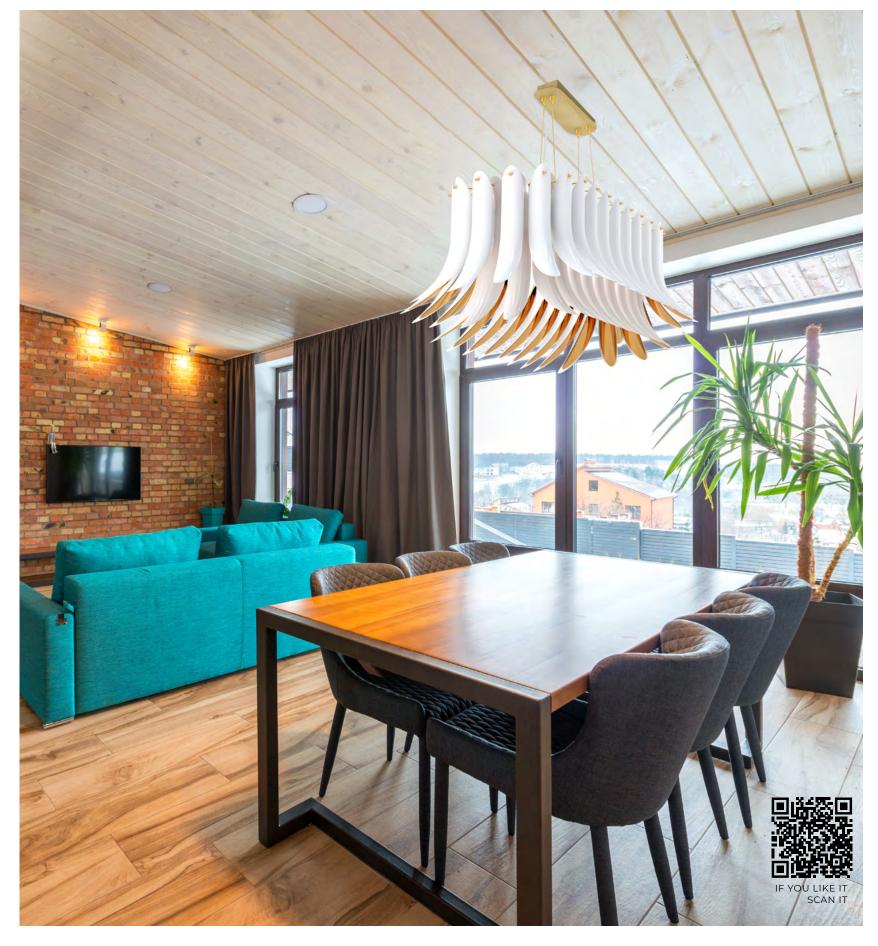

: 216 cm





IF YOU LIKE IT SCAN IT

#### SIAM

Clear & Smoke green H: 100 x D: 80cm





25

#### SUPER DAVINCI MULTICOLOR

Frosted Multicolor H:106 x Ø:150cm







Multicolor H:80 x Ø:120cm



Essentials Custom made available Ask us for wall brackets Essentials

#### SALMA OVAL







Essentials Custom made available Ask us for wall brackets Essentials

#### CATALINA

Smoke green H: 52 x D: 91 cm.





#### ESMERALDA OVAL

Almon

H: 25 x D: 81 x L: 138 cm.





30 Essentials Custom made available Ask us for wall brackets Essentials

#### ROSELLA

Frosted white & Clear H: 61 x D: 104 cm.





Frosted white H: 75 x D: 126 cm.













H: 68 x D: 112 cm



Essentials



#### SIGMA

Smoke green H: 70 x D: 70 cm.





#### SIGMA OVAL

White & Gold

H: 50 x D: 54 x L: 128 cm OVAL SHAPE



37

#### RIVER

Fume / Smoke green / Honey H: 43 x D: 28 cm.



#### **SYMMETRY**

Smoke green H: 65 x D: 92 cm.







#### ANTONIO

Frosted white H: 55 x D: 152 cm.





40



Essentials



Smoke blue H: 40 x D: 30 cm.



Smoke blue H: 40 x D: 30 cm.



Essentials



43

#### HASHIMA

White & Gold H: 130 x D: 80 cm.





IF YOU LIKE IT SCAN IT



White & Gold H: 105 x D: 87 cm.



Essentials





#### MISSISSIPPI

нопеу Н: 66 xD: 135 cm.



#### **SANTORINI**

Arms in clear & gold crystal H: 55 cm - D: 100 cm







#### VORTICE

H: 65 x D: 93 cm.



#### WASHINGTON

H: 62 x D: 100 cm.



Essentials





#### VALENTINA

Frosted multicolor H: 345 x Ø: 110cm





IF YOU LIKE IT SCAN IT

53

#### MOONLIGHT

Frosted multicolor H:235 x Ø:235cm



Frosted honey H: 140 x Ø: 140cm





Essenti