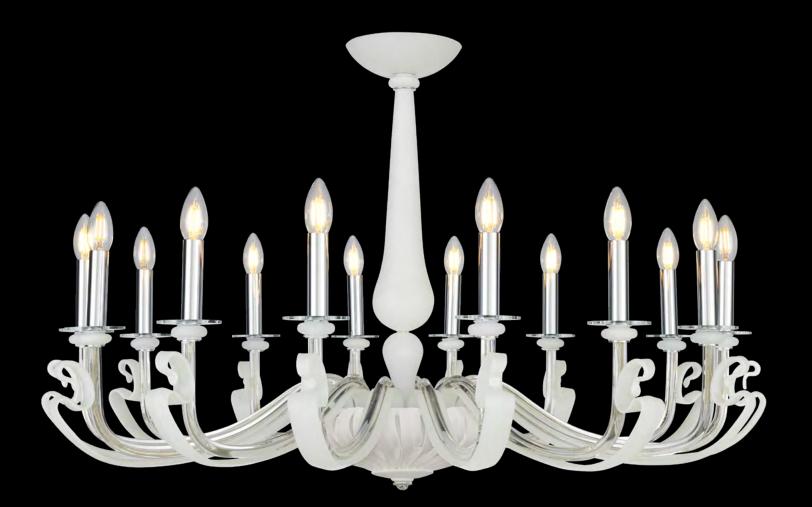

#### ANTONIO

Frosted white H: 55 x D: 152 cm.

40

Essentials

Smoke blue H: 40 x D: 30 cm.

Smoke blue H: 40 x D: 30 cm.

Essentials

43