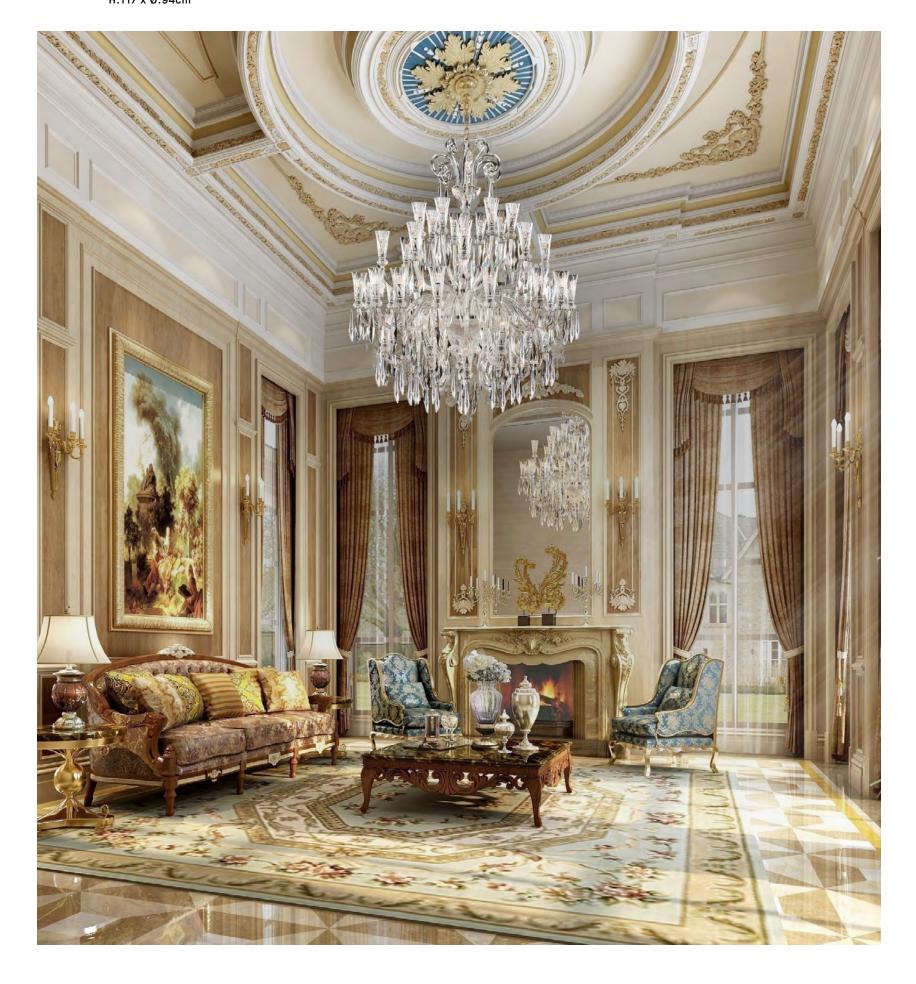

### MAKATEA Clear + Champagne H:190 x Ø:128cm

Clear H:267 x Ø:137cm

Essentials

SCAN TO WATCH THE VIDEO

Custom made available

IF YOU LIKE IT SCAN IT

IF YOU LIKE IT SCAN IT Clear H:117 x Ø:94cm

77