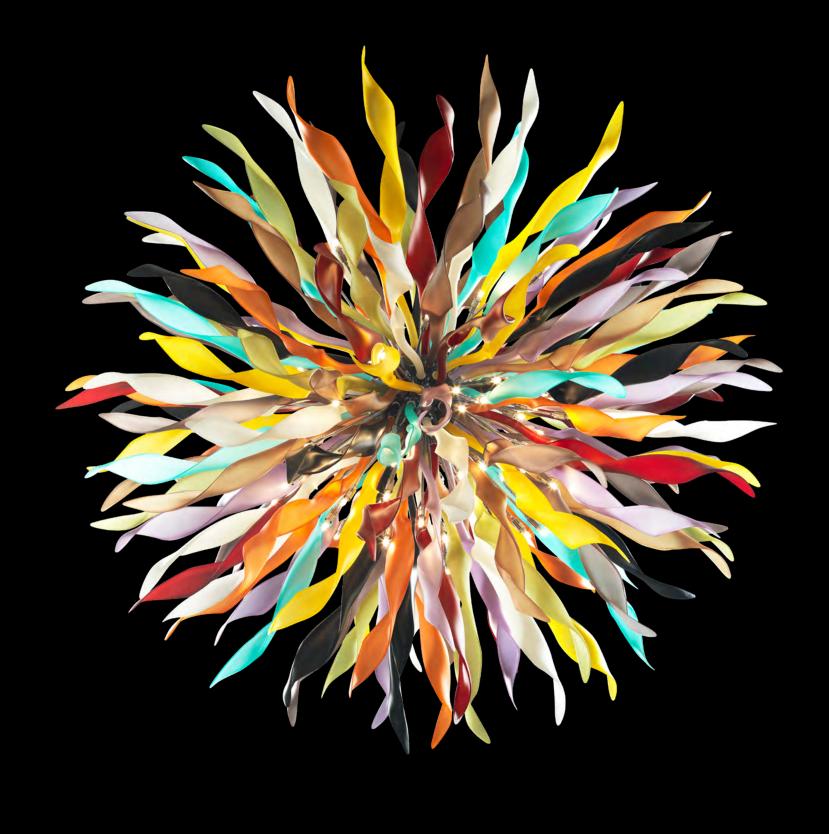

& Gold

H: 50 x D: 54 x L: 128 cm OVAL SHAPE



37

#### RIVER

Fume / Smoke green / Honey H: 43 x D: 28 cm.



#### **SYMMETRY**

Smoke green H: 65 x D: 92 cm.







#### ANTONIO

Frosted white H: 55 x D: 152 cm.





40



Essentials



Smoke blue H: 40 x D: 30 cm.



Smoke blue H: 40 x D: 30 cm.



Essentials



43

#### HASHIMA

White & Gold H: 130 x D: 80 cm.





IF YOU LIKE IT SCAN IT



White & Gold H: 105 x D: 87 cm.



Essentials





#### MISSISSIPPI

нопеу Н: 66 xD: 135 cm.



#### **SANTORINI**

Arms in clear & gold crystal H: 55 cm - D: 100 cm







#### VORTICE

H: 65 x D: 93 cm.



#### WASHINGTON

H: 62 x D: 100 cm.



Essentials





#### VALENTINA

Frosted multicolor H: 345 x Ø: 110cm





IF YOU LIKE IT SCAN IT

53

#### MOONLIGHT

Frosted multicolor H:235 x Ø:235cm



Frosted honey H: 140 x Ø: 140cm





Essentials Custom made available Ask us for wall brackets Essentials

#### SUN FLOWER

Frosted White H: 38 x Ø: 200 cm



#### MARGUERITE

White

H:115 x Ø:245cm







Essentials Custom made available Ask us for wall brackets Essentials



White H:190 x Ø:190cm



Purple H:150 x Ø:150cm





59

#### FRIZ

H: 120 x D: 120 cm.



#### LOTUS

Multicolor: Smoke green / Smoke blue / Honey / Fume H: 42 x D: 110 cm.



Essentials



IF YOU LIKE IT SCAN IT

## **ARUBA** H: 48 x D: 110 cm.







#### ATLANTA

Champagne H:130 x Ø:150cm



#### SUPER ATLANTA

Champagne H:180 x Ø:230cm





Essential Essential Ask us for wall brackets Essentials 65

#### FIRE FLOWER

Clear + Honey H:5m x Ø:2,45m

IF YOU LIKE IT SCAN IT



#### FLAME

H:230 x Ø:100cm