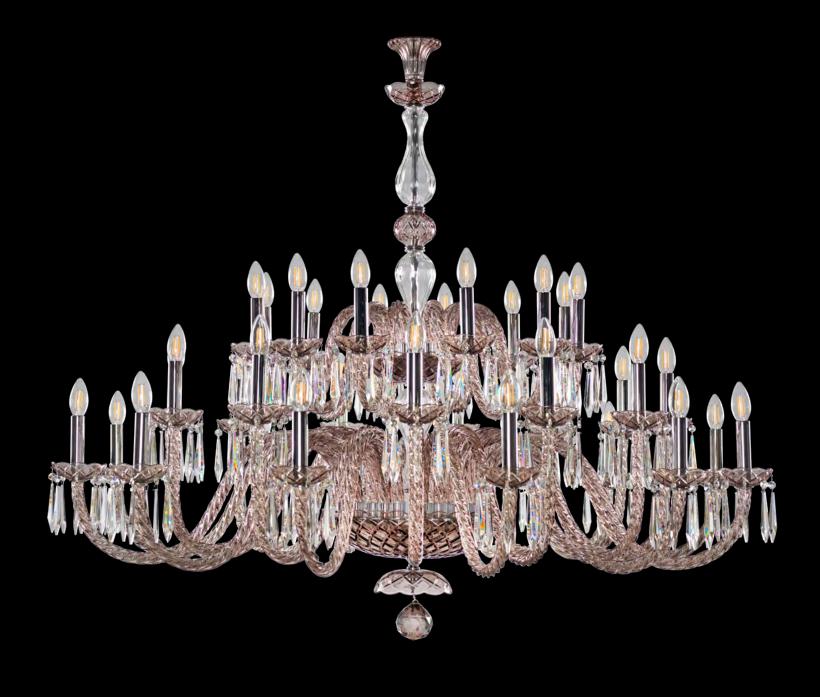

cm







Essentials Custom made available Ask us for wall brackets Essentials



White H:190 x Ø:190cm



Purple H:150 x Ø:150cm





59

#### FRIZ

H: 120 x D: 120 cm.



#### LOTUS

Multicolor: Smoke green / Smoke blue / Honey / Fume H: 42 x D: 110 cm.



Essentials



IF YOU LIKE IT SCAN IT

## **ARUBA** H: 48 x D: 110 cm.







#### ATLANTA

Champagne H:130 x Ø:150cm



#### SUPER ATLANTA

Champagne H:180 x Ø:230cm





Essential Essential Ask us for wall brackets Essentials 65

#### FIRE FLOWER

Clear + Honey H:5m x Ø:2,45m

IF YOU LIKE IT SCAN IT



#### FLAME

H:230 x Ø:100cm











#### BERNA OVAL

H: 67 x D: 61 x L: 121 cm.

OVAL SHAPE





IF YOU LIKE IT SCAN IT



#### DOROTEA

Twisted crystal arms in fume. H: 115 cm / D: 135 cm

#### MANACOR

Clear + Fume H:88 x Ø:130cm







IF YOU LIKE IT SCAN IT







H: 65 x D: 110 cm.



#### NOELIA

Clear W: 64 x L: 150 x H: 49cm. OVAL SHAPE





IF YOU LIKE IT SCAN IT



### MAKATEA Clear + Champagne H:190 x Ø:128cm





Clear H:267 x Ø:137cm



Essentials



SCAN TO WATCH THE VIDEO

Custom made available



IF YOU LIKE IT SCAN IT







IF YOU LIKE IT SCAN IT Clear H:117 x Ø:94cm



77

#### IMPERIAL

Clear H:365 x Ø:265cm



Clear





IF YOU LIKE IT SCAN IT



H: 98 x D: 99 cm.







# LUDWIG Price Head of the control of

#### MANACOR BASKET

Clear + Honey H:280 x Ø:244cm







SCAN TO WATCH THE VIDEO



IF YOU LIKE IT SCAN IT

#### Most chandeliers are available in the following colours

Couleurs à sélectionner pour la majorité des lustres · Colores a elegir en la mayoría de lamparas







Use your camera t