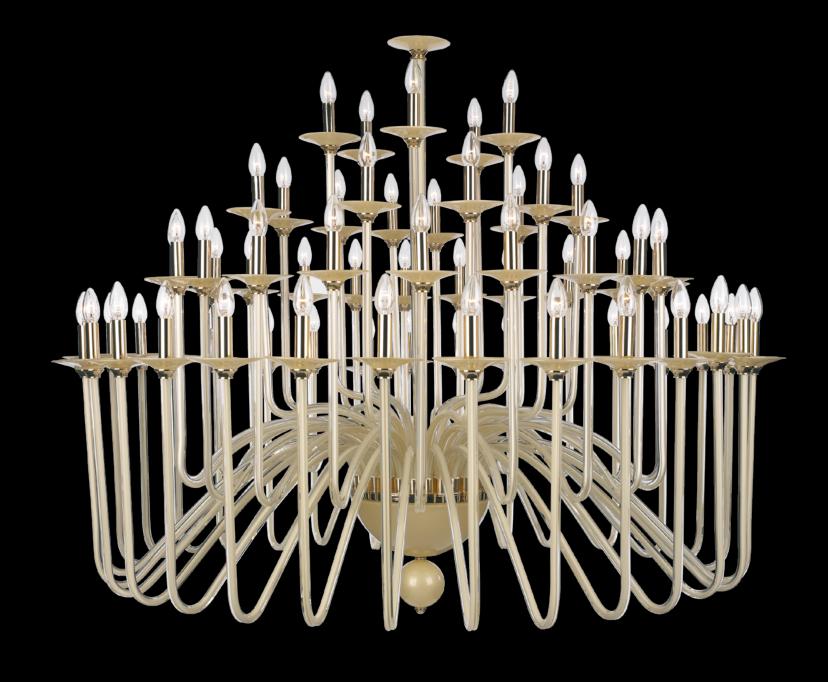

# VORTICE

H: 65 x D: 93 cm.



#### WASHINGTON

H: 62 x D: 100 cm.



Essentials





#### VALENTINA

Frosted multicolor H: 345 x Ø: 110cm





IF YOU LIKE IT SCAN IT

53

#### MOONLIGHT

Frosted multicolor H:235 x Ø:235cm



Frosted honey H: 140 x Ø: 140cm





Essentials Custom made available Ask us for wall brackets Essentials

#### SUN FLOWER

Frosted White H: 38 x Ø: 200 cm



#### MARGUERITE

White

H:115 x Ø:245cm







Essentials Custom made available Ask us for wall brackets Essentials



White H:190 x Ø:190cm



Purple H:150 x Ø:150cm





59

#### FRIZ

H: 120 x D: 120 cm.



#### LOTUS

Multicolor: Smoke green / Smoke blue / Honey / Fume H: 42 x D: 110 cm.



Essentials



IF YOU LIKE IT SCAN IT

## **ARUBA** H: 48 x D: 110 cm.







#### ATLANTA

Champagne H:130 x Ø:150cm



#### SUPER ATLANTA

Champagne H:180 x Ø:230cm





Essential Essential Ask us for wall brackets Essentials 65

#### FIRE FLOWER

Clear + Honey H:5m x Ø:2,45m

IF YOU LIKE IT SCAN IT



#### FLAME

H:230 x Ø:100cm











#### BERNA OVAL

H: 67 x D: 61 x L: 121 cm.

OVAL SHAPE





IF YOU LIKE IT SCAN IT



#### DOROTEA

Twisted crystal arms in fume. H: 115 cm / D: 135 cm

#### MANACOR

Clear + Fume H:88 x Ø:130cm







IF YOU LIKE IT SCAN IT







H: 65 x D: 110 cm.



#### NOELIA

Clear W: 64 x L: 150 x H: 49cm. OVAL SHAPE





IF YOU LIKE IT SCAN IT



### MAKATEA Clear + Champagne H:190 x Ø:128cm





Clear H:267 x Ø:137cm



Essentials



SCAN TO WATCH THE VIDEO

Custom made available



IF YOU LIKE IT SCAN IT







IF YOU LIKE IT SCAN IT Clear H:117 x Ø:94cm



77

#### IMPERI