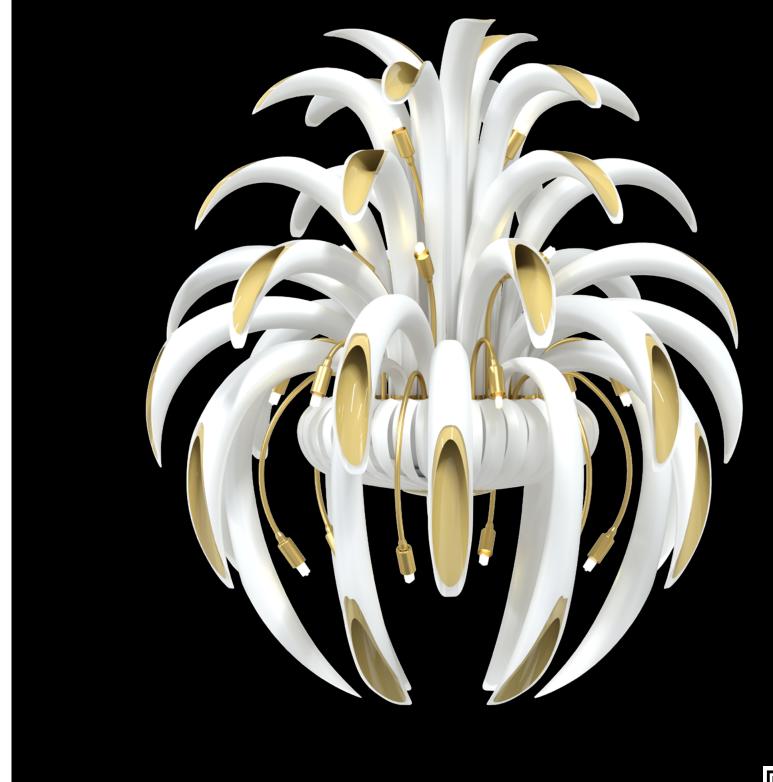

H: 52 x D: 91 cm.





#### ESMERALDA OVAL

Almon

H: 25 x D: 81 x L: 138 cm.





30 Essentials Custom made available Ask us for wall brackets Essentials

#### ROSELLA

Frosted white & Clear H: 61 x D: 104 cm.





Frosted white H: 75 x D: 126 cm.













H: 68 x D: 112 cm



Essentials



#### SIGMA

Smoke green H: 70 x D: 70 cm.





#### SIGMA OVAL

White & Gold

H: 50 x D: 54 x L: 128 cm OVAL SHAPE



37

#### RIVER

Fume / Smoke green / Honey H: 43 x D: 28 cm.



#### **SYMMETRY**

Smoke green H: 65 x D: 92 cm.







#### ANTONIO

Frosted white H: 55 x D: 152 cm.





40



Essentials



Smoke blue H: 40 x D: 30 cm.



Smoke blue H: 40 x D: 30 cm.



Essentials



43

#### HASHIMA

White & Gold H: 130 x D: 80 cm.





IF YOU LIKE IT SCAN IT



White & Gold H: 105 x D: 87 cm.



Essentials





#### MISSISSIPPI

нопеу Н: 66 xD: 135 cm.



#### **SANTORINI**

Arms in clear & gold crystal H: 55 cm - D: 100 cm







#### VORTICE

H: 65 x D: 93 cm.



#### WASHINGTON

H: 62 x D: 100 cm.



Essentials





#### VALENTINA

Frosted multicolor H: 345 x Ø: 110cm





IF YOU LIKE IT SCAN IT

53

#### MOONLIGHT

Frosted multicolor H:235 x Ø:235cm



Frosted honey H: 140 x Ø: 140cm





Essentials Custom made available Ask us for wall brackets Essentials

#### SUN FLOWER

Frosted White H: 38 x Ø: 200 cm



#### MARGUERITE

White

H:115 x Ø:245cm







Essentials Custom made available Ask us for wall brackets Essentials



White H:190 x Ø:190cm



Purple H:150 x Ø:150cm





59

#### FRIZ

H: 120 x D: 120 cm.



#### LOTUS

Multicolor: Smoke green / Smoke blue / Honey / Fu