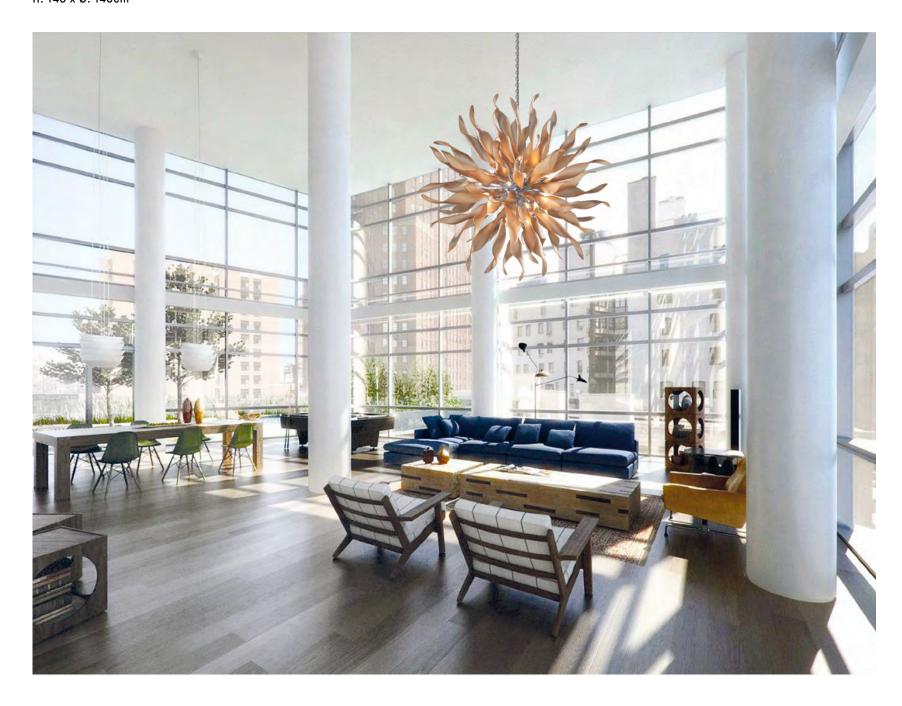

#### NICOLETTA

Frosted white H: 102 x D: 140 cm

H: 146 x D: 110 cm

Frosted black & Gold H: 63 x D: 43 cm

20 Essentials Custom made available Ask us for wall brackets Essentials