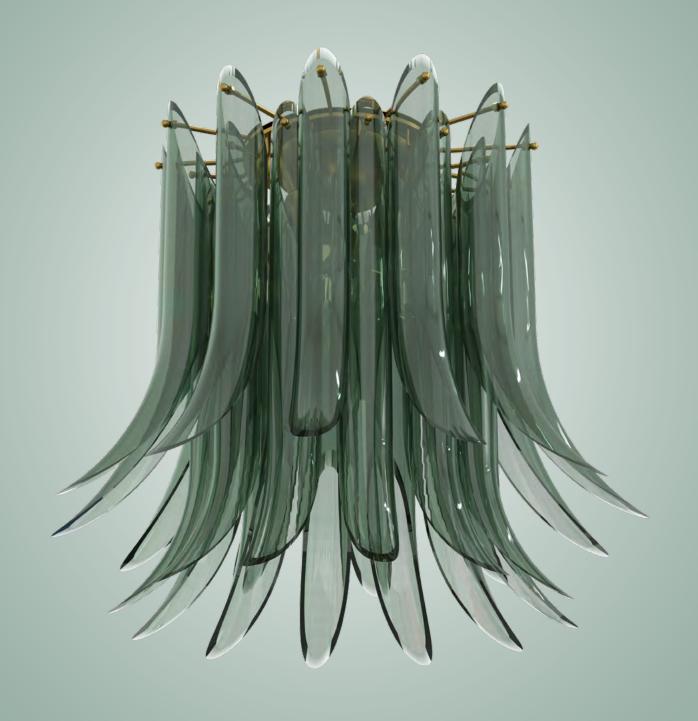

ecial project.



Essentials

#### **EMPORIUM**

Clear & Honey H: 247 x D: 216 cm





IF YOU LIKE IT SCAN IT

#### SIAM

Clear & Smoke green H: 100 x D: 80cm





25

#### SUPER DAVINCI MULTICOLOR

Frosted Multicolor H:106 x Ø:150cm







Multicolor H:80 x Ø:120cm



Essentials Custom made available Ask us for wall brackets Essentials

#### SALMA OVAL







Essentials Custom made available Ask us for wall brackets Essentials

#### CATALINA

Smoke green H: 52 x D: 91 cm.





#### ESMERALDA OVAL

Almon

H: 25 x D: 81 x L: 138 cm.





30 Essentials Custom made available Ask us for wall brackets Essentials

#### ROSELLA

Frosted white & Clear H: 61 x D: 104 cm.





Frosted white H: 75 x D: 126 cm.













H: 68 x D: 112 cm



Essentials



#### SIGMA

Smoke green H: 70 x D: 70 cm.





#### SIGMA OVAL

White & Gold

H: 50 x D: 54 x L: 128 cm OVAL SHAPE



37

#### RIVER

Fume / Smoke green / Honey H: 43 x D: 28 cm.



#### **SYMMETRY**

Smoke green H: 65 x D: 92 cm.







#### ANTONIO

Frosted white H: 55 x D: 152 cm.





40



Essentials



Smoke blue H: 40 x D: 30 cm.



Smoke blue H: 40 x D: 30 cm.



Essentials



43

#### HASHIMA

White & Gold H: 130 x D: 80 cm.





IF YOU LIKE IT SCAN IT



White & Gold H: 105 x D: 87 cm.



Essentials





#### MISSISSIPPI

нопеу Н: 66 xD: 135 cm.



#### **SANTORINI**

Arms in clear & gold crystal H: 55 cm - D: 100 cm







#### VORTICE

H: 65 x D: 93 cm.



#### WASHINGTON

H: 62 x D: 100 cm.



Essentials





#### VALENTINA

Frosted multicolor H: 345 x Ø: 110cm





IF YOU LIKE IT SCAN IT

53

#### MOONLIGHT

Frosted m