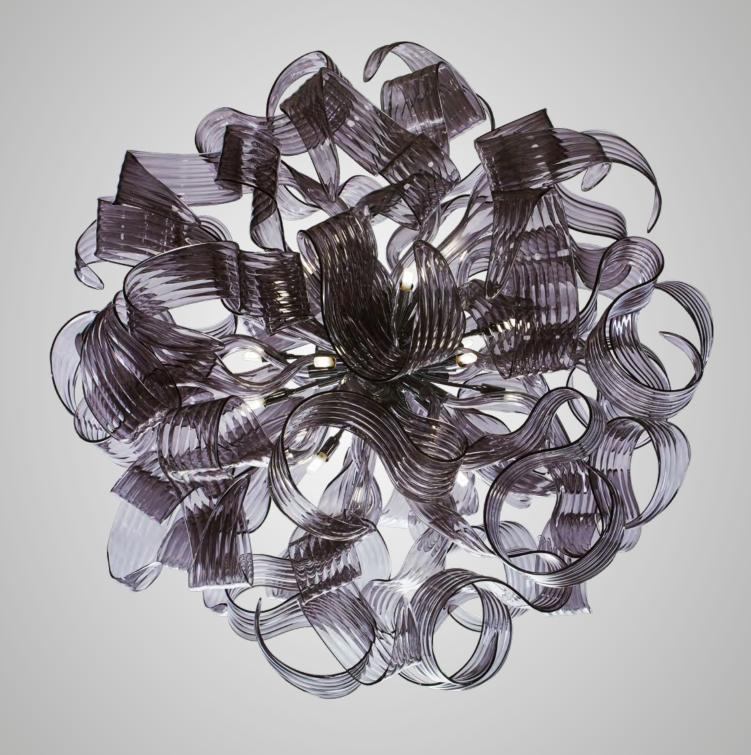

IF YOU LIKE IT SCAN IT



White & Gold H: 105 x D: 87 cm.



Essentials





#### MISSISSIPPI

нопеу Н: 66 xD: 135 cm.



#### **SANTORINI**

Arms in clear & gold crystal H: 55 cm - D: 100 cm







#### VORTICE

H: 65 x D: 93 cm.



#### WASHINGTON

H: 62 x D: 100 cm.



Essentials





#### VALENTINA

Frosted multicolor H: 345 x Ø: 110cm





IF YOU LIKE IT SCAN IT

53

#### MOONLIGHT

Frosted multicolor H:235 x Ø:235cm



Frosted honey H: 140 x Ø: 140cm





Essentials Custom made available Ask us for wall brackets Essentials

#### SUN FLOWER

Frosted White H: 38 x Ø: 200 cm



#### MARGUERITE

White

H:115 x Ø:245cm







Essentials Custom made available Ask us for wall brackets Essentials



White H:190 x Ø:190cm



Purple H:150 x Ø:150cm





59

#### FRIZ

H: 120 x D: 120 cm.



#### LOTUS

Multicolor: Smoke green / Smoke blue / Honey / Fume H: 42 x D: 110 cm.



Essentials



IF YOU LIKE IT SCAN IT

## **ARUBA** H: 48 x D: 110 cm.







#### ATLANTA

Champagne H:130 x Ø:150cm



#### SUPER ATLANTA

Champagne H:180 x Ø:230cm





Essential Essential Ask us for wall brackets Essentials 65

#### FIRE FLOWER

Clear + Honey H:5m x Ø:2,45m

IF YOU LIKE IT SCAN IT



#### FLAME

H:230 x Ø:100cm











#### BERNA OVAL

H: 67 x D: 61 x L: 121 cm.

OVAL SHAPE





IF YOU LIKE IT SCAN IT



#### DOROTEA

Twisted crystal arms in fume. H: 115 cm / D: 135 cm

#### MANACOR

Clear + Fume H:88 x Ø:130cm







IF YOU LIKE IT SCAN IT







H: 65 x D: 110 cm.



#### NOELIA

Clear W: 64 x L: 150 x H: 49cm. OVAL SHAPE





IF YOU LIKE IT SCAN IT



### MAKATEA Clear + Champa