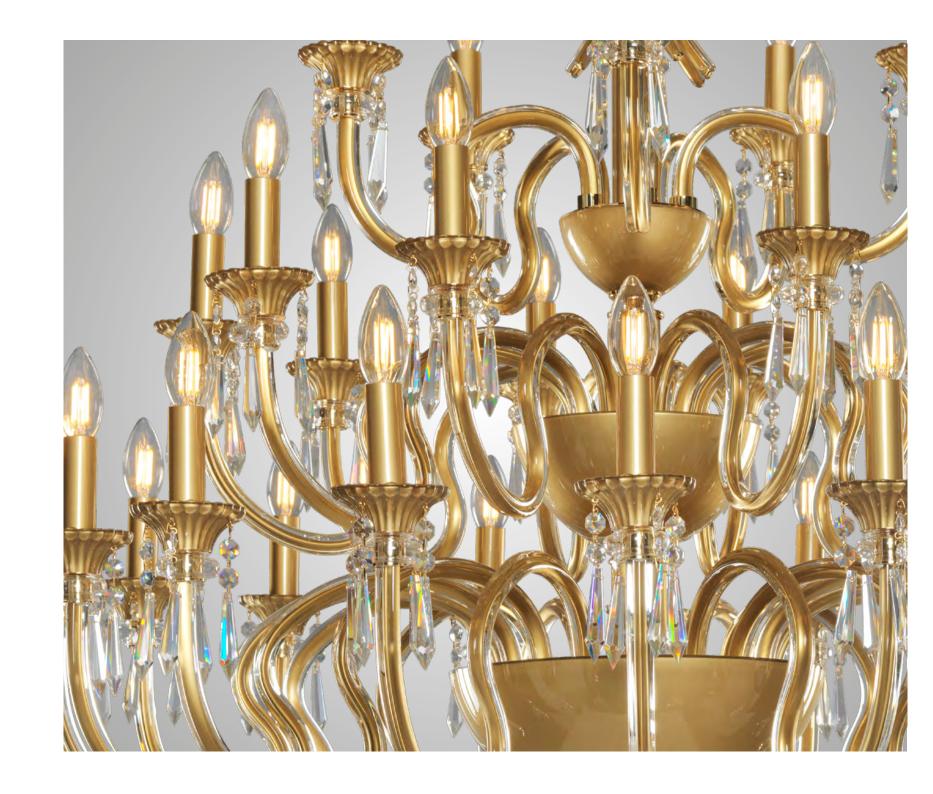

Iris Cristal Bohemia interprets present-day tastes and anticipates the future with a global language which - via the radiance of light - defines its values in terms of expertise, innovation and passion for beauty.

Light is thus intended as energy that illuminates all types of interiors via creative dynamism, giving rise to highly artistic lighting fixtures that enhance the quality of the glass, its transparency and its colours and shapes.

In Iris Cristal, skillful craftsmanship is combined with refined design, tradition and technology, becoming part of an age-old process or miracle of glass making intended as an alchemical assemblage of natural elements.

Expert artisans transform fire, sand, pigments and water into a supple matter which enables them to model creative shapes.

On the other hand, thanks to our own team of designers and our facilities in the Czech Republic and Spain, every six months we launch our own models of chandeliers which are recognized around the world because of their quality and unique design.