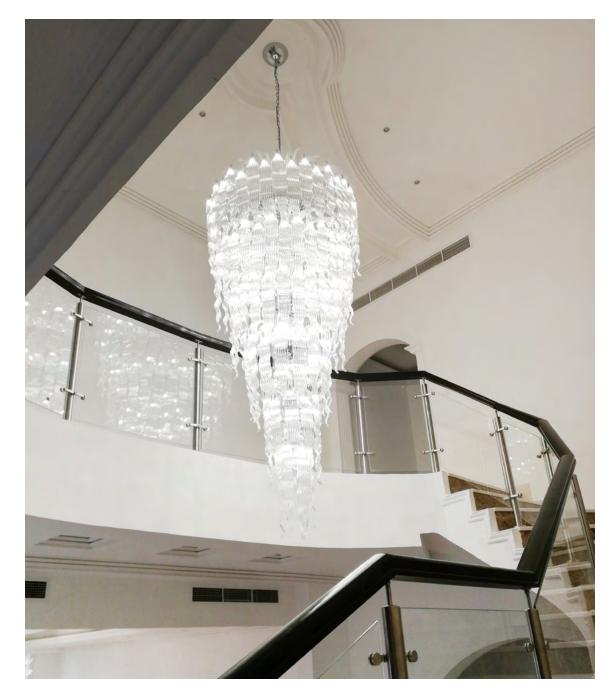

Ø:235cm



Frosted honey H: 140 x Ø: 140cm





Essentials Custom made available Ask us for wall brackets Essentials

#### SUN FLOWER

Frosted White H: 38 x Ø: 200 cm



#### MARGUERITE

White

H:115 x Ø:245cm







Essentials Custom made available Ask us for wall brackets Essentials



White H:190 x Ø:190cm



Purple H:150 x Ø:150cm





59

#### FRIZ

H: 120 x D: 120 cm.



#### LOTUS

Multicolor: Smoke green / Smoke blue / Honey / Fume H: 42 x D: 110 cm.



Essentials



IF YOU LIKE IT SCAN IT

## **ARUBA** H: 48 x D: 110 cm.







#### ATLANTA

Champagne H:130 x Ø:150cm



#### SUPER ATLANTA

Champagne H:180 x Ø:230cm





Essential Essential Ask us for wall brackets Essentials 65

#### FIRE FLOWER

Clear + Honey H:5m x Ø:2,45m

IF YOU LIKE IT SCAN IT



#### FLAME

H:230 x Ø:100cm











#### BERNA OVAL

H: 67 x D: 61 x L: 121 cm.

OVAL SHAPE





IF YOU LIKE IT SCAN IT



#### DOROTEA

Twisted crystal arms in fume. H: 115 cm / D: 135 cm

#### MANACOR

Clear + Fume H:88 x Ø:130cm







IF YOU LIKE IT SCAN IT







H: 65 x D: 110 cm.



#### NOELIA

Clear W: 64 x L: 150 x H: 49cm. OVAL SHAPE





IF YOU LIKE IT SCAN IT



### MAKATEA Clear + Champagne H:190 x Ø:128cm





Clear H:267 x Ø:137cm



Essentials



SCAN TO WATCH THE VIDEO

Custom made available



IF YOU LIKE IT SCAN IT







IF YOU LIKE IT SCAN IT Clear H:117 x Ø:94cm



77

#### IMPERIAL

Clear H:365 x Ø:265cm



Clear





IF YOU LIKE IT SCAN IT



H: 98 x D: 99 cm.







# LUDWIG Price Head of the control of

#### MANACOR BASKET

Clear + Honey H:280 x Ø:244cm







SCAN TO WATCH THE VIDEO



I