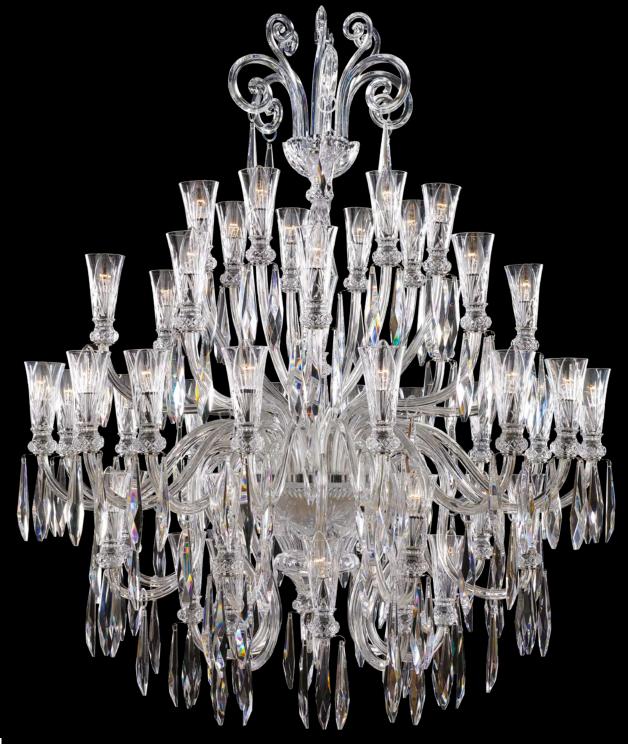

#### Classic

| 80 | BAKU     | 74 | MAKATEA        | 75 | ROYAL     |
|----|----------|----|----------------|----|-----------|
| 70 | DOROTEA  | 71 | MANACOR        | 72 | SOROLLA   |
| 78 | IMPERIAL | 83 | MANACOR BASKET | 76 | VELAZQUEZ |
| 82 | LUDWIG   | 73 | NOELIA         |    |           |