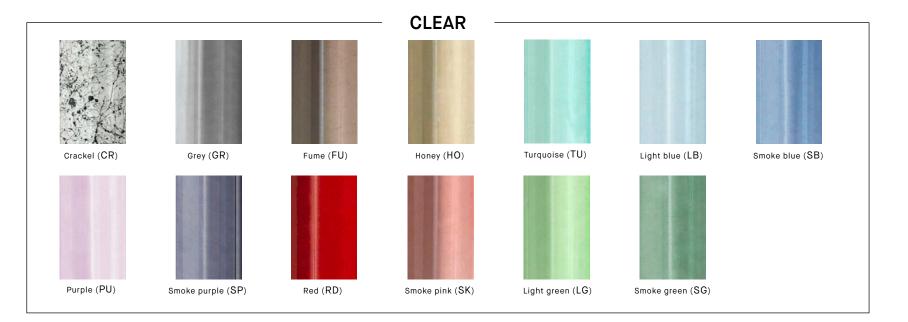

#### Most chandeliers are available in the following colours

Couleurs à sélectionner pour la majorité des lustres · Colores a elegir en la mayoría de lamparas

Use your camera to watch the color list