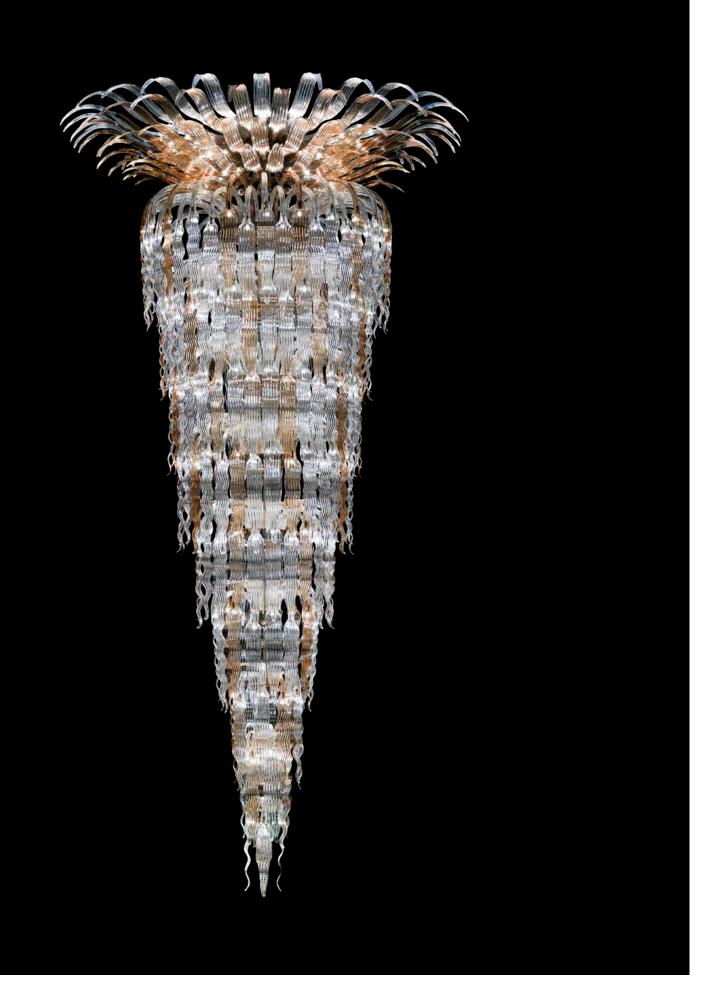

HT

Frosted multicolor H:235 x Ø:235cm



Frosted honey H: 140 x Ø: 140cm





Essentials Custom made available Ask us for wall brackets Essentials

#### SUN FLOWER

Frosted White H: 38 x Ø: 200 cm



#### MARGUERITE

White

H:115 x Ø:245cm







Essentials Custom made available Ask us for wall brackets Essentials



White H:190 x Ø:190cm



Purple H:150 x Ø:150cm





59

#### FRIZ

H: 120 x D: 120 cm.



#### LOTUS

Multicolor: Smoke green / Smoke blue / Honey / Fume H: 42 x D: 110 cm.



Essentials



IF YOU LIKE IT SCAN IT

## **ARUBA** H: 48 x D: 110 cm.







#### ATLANTA

Champagne H:130 x Ø:150cm



#### SUPER ATLANTA

Champagne H:180 x Ø:230cm





Essential Essential Ask us for wall brackets Essentials 65

#### FIRE FLOWER

Clear + Honey H:5m x Ø:2,45m

IF YOU LIKE IT SCAN IT



#### FLAME

H:230 x Ø:100cm











#### BERNA OVAL

H: 67 x D: 61 x L: 121 cm.

OVAL SHAPE





IF YOU LIKE IT SCAN IT



#### DOROTEA

Twisted crystal arms in fume. H: 115 cm / D: 135 cm

#### MANACOR

Clear + Fume H:88 x Ø:130cm







IF YOU LIKE IT SCAN IT







H: 65 x D: 110 cm.



#### NOELIA

Clear W: 64 x L: 150 x H: 49cm. OVAL SHAPE





IF YOU LIKE IT SCAN IT



### MAKATEA Clear + Champagne H:190 x Ø:128cm





Clear H:267 x Ø:137cm



Essentials



SCAN TO WATCH THE VIDEO

Custom made available



IF YOU LIKE IT SCAN IT







IF YOU LIKE IT SCAN IT Clear H:117 x Ø:94cm



77

#### IMPERIAL

Clear H:365 x Ø:265cm



Clear





IF YOU LIKE IT SCAN IT



H: 98 x D: 99 cm.







# LUDWIG Price Head of the control of

#### MANACOR BASKET

Clear + Honey H:280 x Ø:244cm