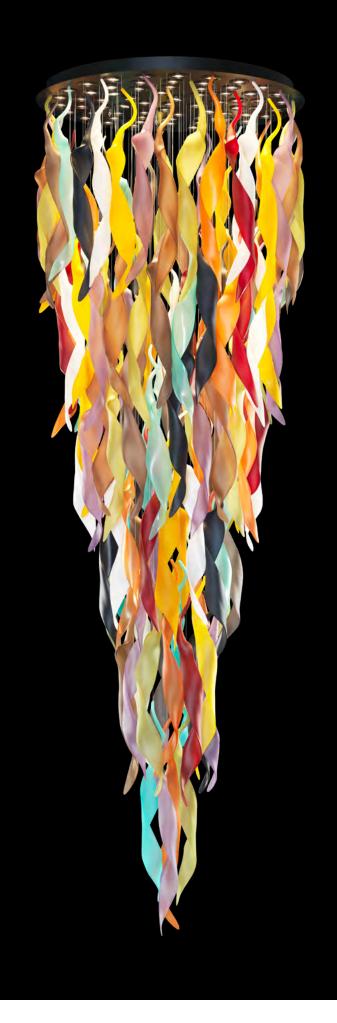

Essentials



#### SIGMA

Smoke green H: 70 x D: 70 cm.





#### SIGMA OVAL

White & Gold

H: 50 x D: 54 x L: 128 cm OVAL SHAPE



37

#### RIVER

Fume / Smoke green / Honey H: 43 x D: 28 cm.



#### **SYMMETRY**

Smoke green H: 65 x D: 92 cm.







#### ANTONIO

Frosted white H: 55 x D: 152 cm.





40



Essentials



Smoke blue H: 40 x D: 30 cm.



Smoke blue H: 40 x D: 30 cm.



Essentials



43

#### HASHIMA

White & Gold H: 130 x D: 80 cm.





IF YOU LIKE IT SCAN IT



White & Gold H: 105 x D: 87 cm.



Essentials





#### MISSISSIPPI

нопеу Н: 66 xD: 135 cm.



#### **SANTORINI**

Arms in clear & gold crystal H: 55 cm - D: 100 cm







#### VORTICE

H: 65 x D: 93 cm.



#### WASHINGTON

H: 62 x D: 100 cm.



Essentials





#### VALENTINA

Frosted multicolor H: 345 x Ø: 110cm





IF YOU LIKE IT SCAN IT

53

#### MOONLIGHT

Frosted multicolor H:235 x Ø:235cm



Frosted honey H: 140 x Ø: 140cm





Essentials Custom made available Ask us for wall brackets Essentials

#### SUN FLOWER

Frosted White H: 38 x Ø: 200 cm



#### MARGUERITE

White

H:115 x Ø:245cm







Essentials Custom made available Ask us for wall brackets Essentials



White H:190 x Ø:190cm



Purple H:150 x Ø:150cm





59

#### FRIZ

H: 120 x D: 120 cm.



#### LOTUS

Multicolor: Smoke green / Smoke blue / Honey / Fume H: 42 x D: 110 cm.



Essentials



IF YOU LIKE IT SCAN IT

## **ARUBA** H: 48 x D: 110 cm.







#### ATLANTA

Champagne H:130 x Ø:150cm



#### SUPER ATLANTA

Champagne H:180 x Ø:230cm





Essential Essential Ask us for wall brackets Essentials 65

#### FIRE FLOWER

Clear + Ho