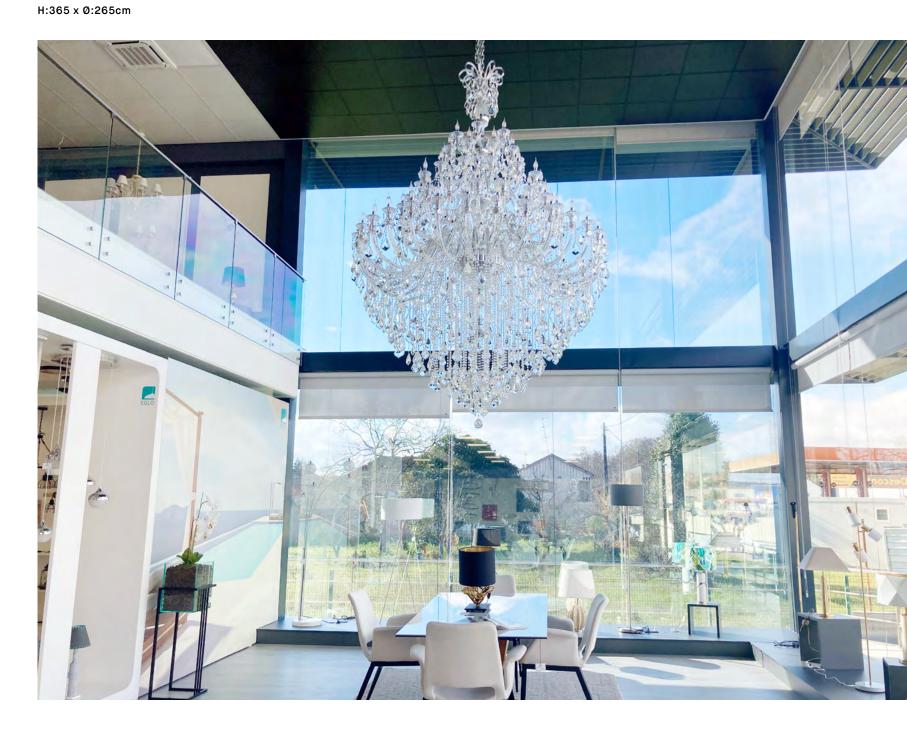

#### IMPERIAL

Clear H:365 x Ø:265cm

Clear

IF YOU LIKE IT SCAN IT

H: 98 x D: 99 cm.