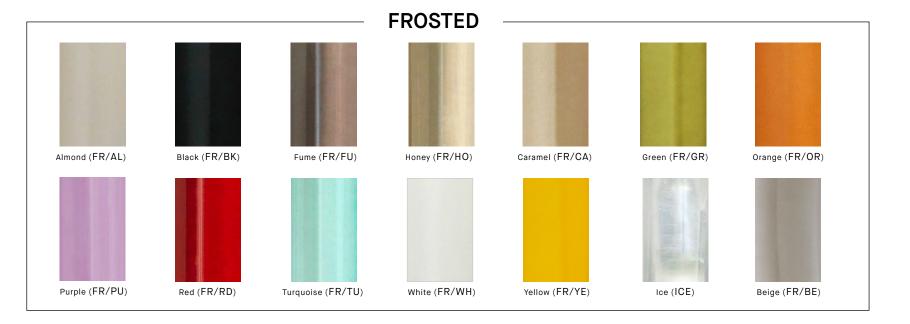

#### Most chandeliers are available in the following colours

Couleurs à sélectionner pour la majorité des lustres · Colores a elegir en la mayoría de lamparas

Use your camera to watch the color list