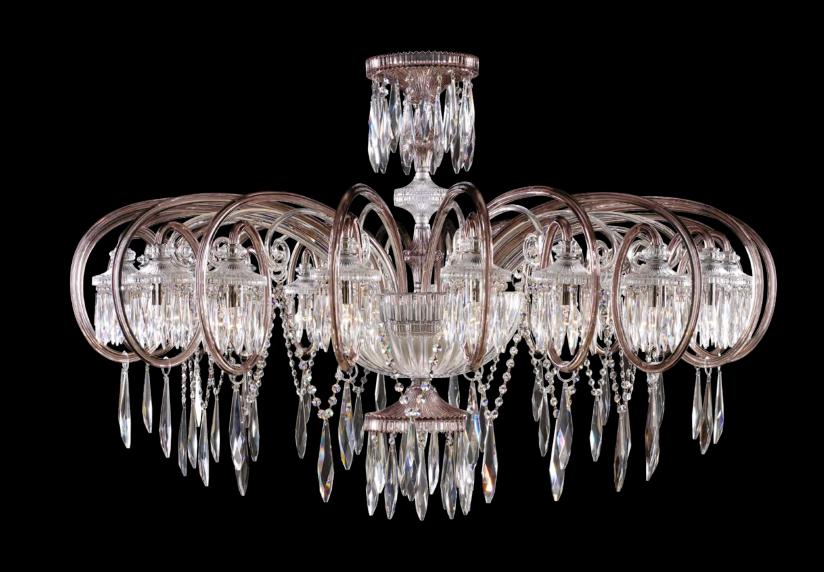

Essentials Custom made available Ask us for wall brackets Essentials



White H:190 x Ø:190cm



Purple H:150 x Ø:150cm





59

#### FRIZ

H: 120 x D: 120 cm.



#### LOTUS

Multicolor: Smoke green / Smoke blue / Honey / Fume H: 42 x D: 110 cm.



Essentials



IF YOU LIKE IT SCAN IT

## **ARUBA** H: 48 x D: 110 cm.







#### ATLANTA

Champagne H:130 x Ø:150cm



#### SUPER ATLANTA

Champagne H:180 x Ø:230cm





Essential Essential Ask us for wall brackets Essentials 65

#### FIRE FLOWER

Clear + Honey H:5m x Ø:2,45m

IF YOU LIKE IT SCAN IT



#### FLAME

H:230 x Ø:100cm











#### BERNA OVAL

H: 67 x D: 61 x L: 121 cm.

OVAL SHAPE





IF YOU LIKE IT SCAN IT



#### DOROTEA

Twisted crystal arms in fume. H: 115 cm / D: 135 cm

#### MANACOR

Clear + Fume H:88 x Ø:130cm







IF YOU LIKE IT SCAN IT







H: 65 x D: 110 cm.



#### NOELIA

Clear W: 64 x L: 150 x H: 49cm. OVAL SHAPE





IF YOU LIKE IT SCAN IT



### MAKATEA Clear + Champagne H:190 x Ø:128cm





Clear H:267 x Ø:137cm



Essentials



SCAN TO WATCH THE VIDEO

Custom made available



IF YOU LIKE IT SCAN IT







IF YOU LIKE IT SCAN IT Clear H:117 x Ø:94cm



77

#### IMPERIAL

Clear H:365 x Ø:265cm



Clear





IF YOU LIKE IT SCAN IT



H: 98 x D: 99 cm.







# LUDWIG Price Head of the control of

#### MANACOR BASKET

Clear + Honey H:280 x Ø:244cm







SCAN TO WATCH THE VIDEO



IF YOU LIKE IT SCAN IT

#### Most chandeliers are available in the following colours

Couleurs à sélectionner pour la majorité des lustres · Colores a elegir en la mayoría de lamparas







Use your camera to