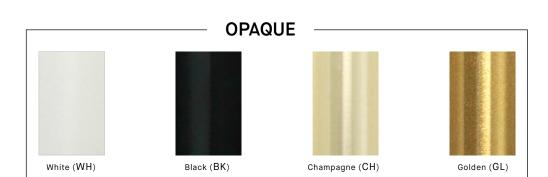

#### Most chandeliers are available in the following colours

Couleurs à sélectionner pour la majorité des lustres · Colores a elegir en la mayoría de lamparas

Use your camera to watch the color list