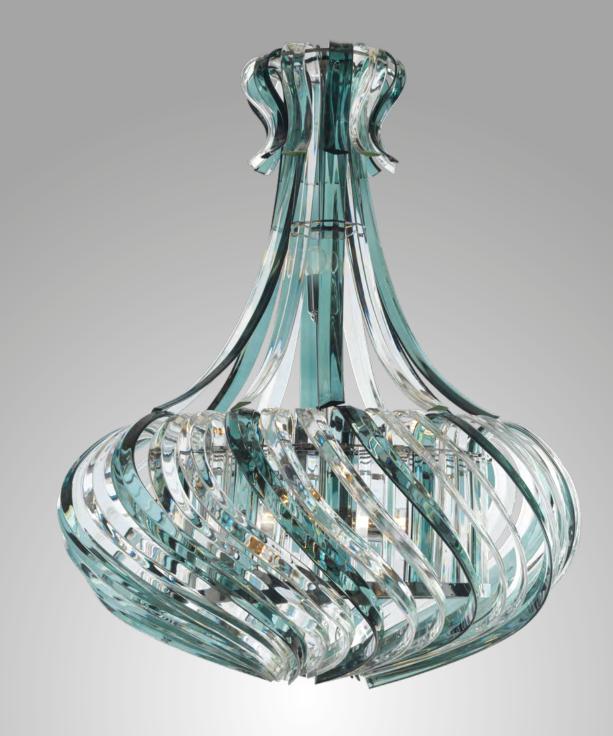

craftsmanship, together with a process of designing and creating new models every few months. We are capable of solving the most ambitious projects all over the world.



15

#### BARBADE

Frosted white & Honey H: 150 x D: 118 cm





Frosted black & Gold H: 118 x D: 90 cm





Essentials

#### LUDOVICA

White & Gold H: 138 x D: 118 cm

IF YOU LIKE IT SCAN IT



#### NICOLETTA

Frosted white H: 102 x D: 140 cm







H: 146 x D: 110 cm



Frosted black & Gold H: 63 x D: 43 cm







20 Essentials Custom made available Ask us for wall brackets Essentials

#### ALBATROS

Custom made. Special project.





#### MOOREA

Custom made. Special project.



Essentials

#### **EMPORIUM**

Clear & Honey H: 247 x D: 216 cm





IF YOU LIKE IT SCAN IT

#### SIAM

Clear & Smoke green H: 100 x D: 80cm





25

#### SUPER DAVINCI MULTICOLOR

Frosted Multicolor H:106 x Ø:150cm







Multicolor H:80 x Ø:120cm



Essentials Custom made available Ask us for wall brackets Essentials

#### SALMA OVAL







Essentials Custom made available Ask us for wall brackets Essentials

#### CATALINA

Smoke green H: 52 x D: 91 cm.





#### ESMERALDA OVAL

Almon

H: 25 x D: 81 x L: 138 cm.





30 Essentials Custom made available Ask us for wall brackets Essentials

#### ROSELLA

Frosted white & Clear H: 61 x D: 104 cm.





Frosted white H: 75 x D: 126 cm.













H: 68 x D: 112 cm



Essentials



#### SIGMA

Smoke green H: 70 x D: 70 cm.





#### SIGMA OVAL

White & Gold

H: 50 x D: 54 x L: 128 cm OVAL SHAPE



37

#### RIVER

Fume / Smoke green / Honey H: 43 x D: 28 cm.



#### **SYMMETRY**

Sm