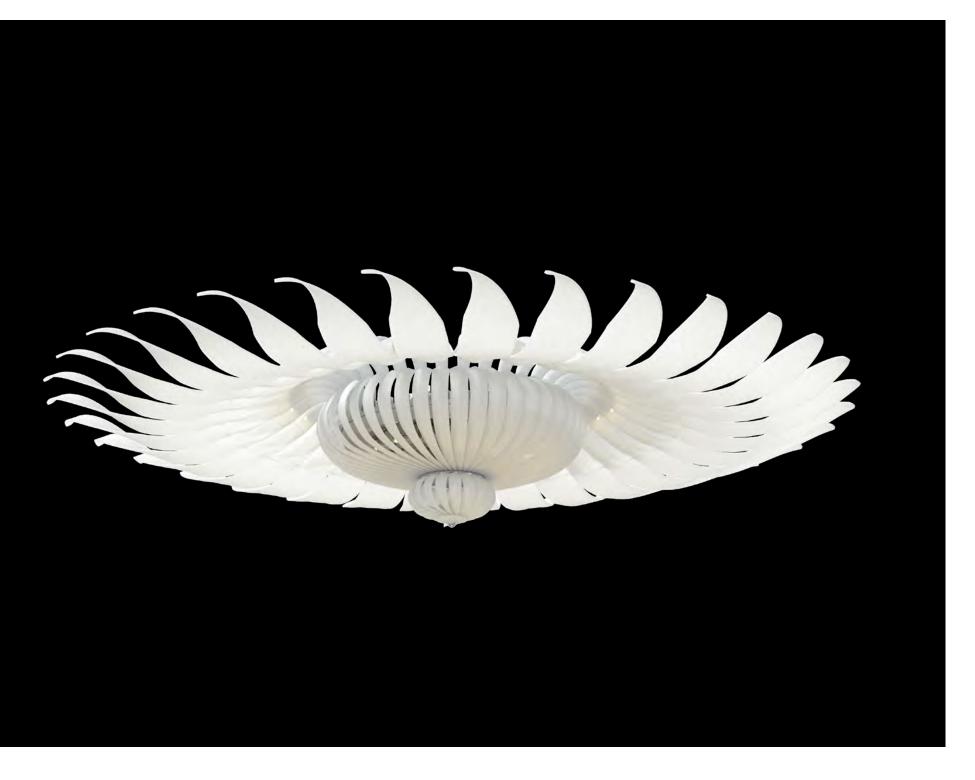

#### NICOLETTA

Frosted white H: 102 x D: 140 cm

H: 146 x D: 110 cm

Frosted black & Gold H: 63 x D: 43 cm

20 Essentials Custom made available Ask us for wall brackets Essentials