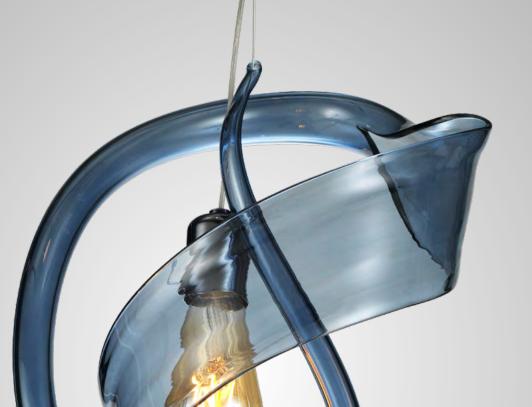

# SALMA OVAL







Essentials Custom made available Ask us for wall brackets Essentials

#### CATALINA

Smoke green H: 52 x D: 91 cm.





#### ESMERALDA OVAL

Almon

H: 25 x D: 81 x L: 138 cm.





30 Essentials Custom made available Ask us for wall brackets Essentials

#### ROSELLA

Frosted white & Clear H: 61 x D: 104 cm.





Frosted white H: 75 x D: 126 cm.













H: 68 x D: 112 cm



Essentials



#### SIGMA

Smoke green H: 70 x D: 70 cm.





#### SIGMA OVAL

White & Gold

H: 50 x D: 54 x L: 128 cm OVAL SHAPE



37

#### RIVER

Fume / Smoke green / Honey H: 43 x D: 28 cm.



#### **SYMMETRY**

Smoke green H: 65 x D: 92 cm.







#### ANTONIO

Frosted white H: 55 x D: 152 cm.





40



Essentials



Smoke blue H: 40 x D: 30 cm.



Smoke blue H: 40 x D: 30 cm.



Essentials



43

#### HASHIMA

White & Gold H: 130 x D: 80 cm.





IF YOU LIKE IT SCAN IT



White & Gold H: 105 x D: 87 cm.



Essentials





#### MISSISSIPPI

нопеу Н: 66 xD: 135 cm.



#### **SANTORINI**

Arms in clear & gold crystal H: 55 cm - D: 100 cm







#### VORTICE

H: 65 x D: 93 cm.



#### WASHINGTON

H: 62 x D: 100 cm.



Essentials





#### VALENTINA

Frosted multicolor H: 345 x Ø: 110cm





IF YOU LIKE IT SCAN IT

53

#### MOONLIGHT

Frosted multicolor H:235 x Ø:235cm



Frosted honey H: 140 x Ø: 140cm





Essentials Custom made available Ask us for wall brackets Essentials

#### SUN FLOWER

Frosted White H: 38 x Ø: 200 cm



#### MARGUERITE

White

H:115 x Ø:245cm







Essentials Custom made available Ask us for wall brackets Essentials



White H:190 x Ø:190cm



Purple H:15