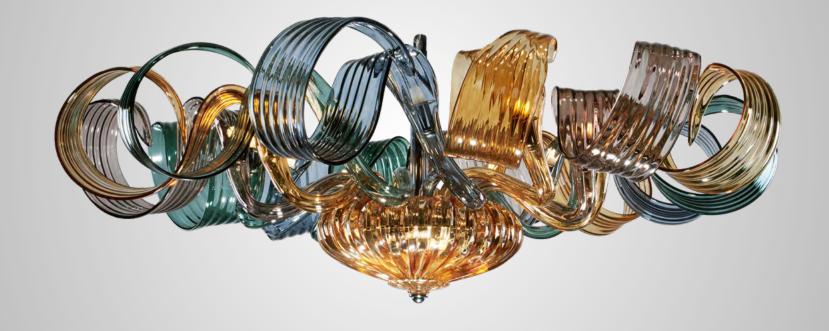

MISSISSIPPI

нопеу Н: 66 xD: 135 cm.



#### **SANTORINI**

Arms in clear & gold crystal H: 55 cm - D: 100 cm







#### VORTICE

H: 65 x D: 93 cm.



#### WASHINGTON

H: 62 x D: 100 cm.



Essentials





#### VALENTINA

Frosted multicolor H: 345 x Ø: 110cm





IF YOU LIKE IT SCAN IT

53

#### MOONLIGHT

Frosted multicolor H:235 x Ø:235cm



Frosted honey H: 140 x Ø: 140cm





Essentials Custom made available Ask us for wall brackets Essentials

#### SUN FLOWER

Frosted White H: 38 x Ø: 200 cm



#### MARGUERITE

White

H:115 x Ø:245cm







Essentials Custom made available Ask us for wall brackets Essentials



White H:190 x Ø:190cm



Purple H:150 x Ø:150cm





59

#### FRIZ

H: 120 x D: 120 cm.



#### LOTUS

Multicolor: Smoke green / Smoke blue / Honey / Fume H: 42 x D: 110 cm.



Essentials



IF YOU LIKE IT SCAN IT

## **ARUBA** H: 48 x D: 110 cm.







#### ATLANTA

Champagne H:130 x Ø:150cm



#### SUPER ATLANTA

Champagne H:180 x Ø:230cm





Essential Essential Ask us for wall brackets Essentials 65

#### FIRE FLOWER

Clear + Honey H:5m x Ø:2,45m

IF YOU LIKE IT SCAN IT



#### FLAME

H:230 x Ø:100cm











#### BERNA OVAL

H: 67 x D: 61 x L: 121 cm.

OVAL SHAPE





IF YOU LIKE IT SCAN IT



#### DOROTEA

Twisted crystal arms in fume. H: 115 cm / D: 135 cm

#### MANACOR

Clear + Fume H:88 x Ø:130cm







IF YOU LIKE IT SCAN IT







H: 65 x D: 110 cm.



#### NOELIA

Clear W: 64 x L: 150 x H: 49cm. OVAL SHAPE





IF YOU LIKE IT SCAN IT



### MAKATEA Clear + Champagne H:190 x Ø:128cm





Clear H:267 x Ø:137cm



Essentials



SCAN TO WATCH THE VIDE