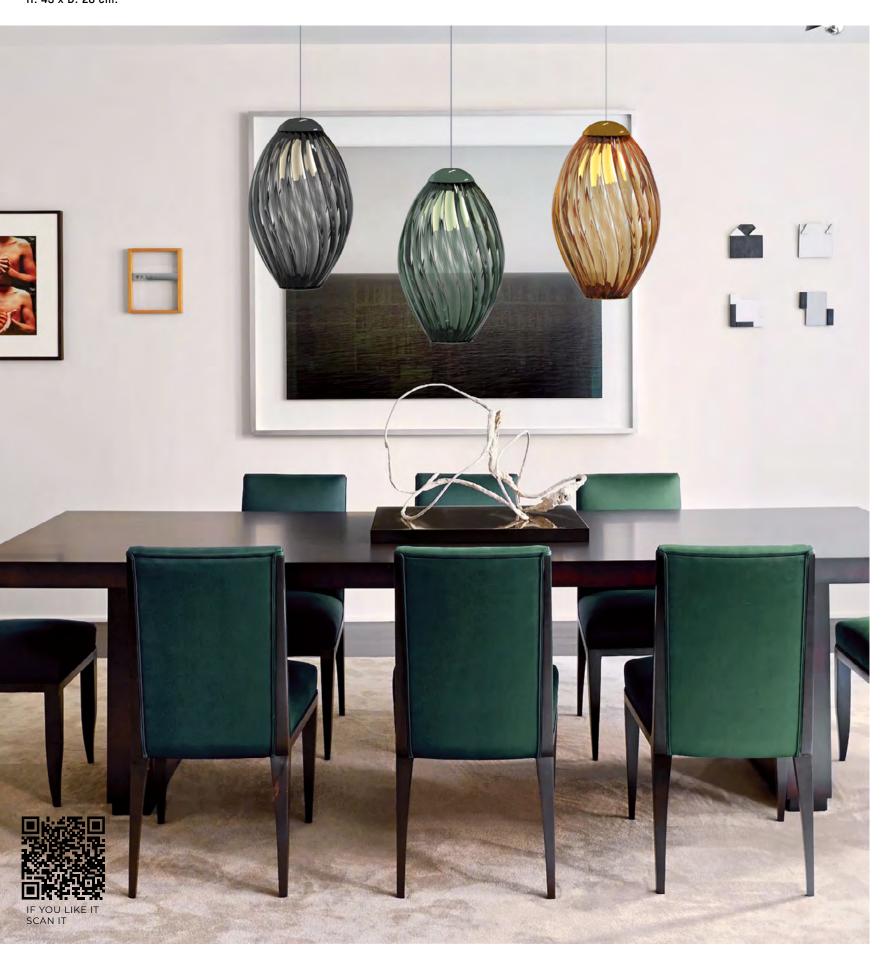

reen H: 100 x D: 80cm





25

#### SUPER DAVINCI MULTICOLOR

Frosted Multicolor H:106 x Ø:150cm







Multicolor H:80 x Ø:120cm



Essentials Custom made available Ask us for wall brackets Essentials

#### SALMA OVAL







Essentials Custom made available Ask us for wall brackets Essentials

#### CATALINA

Smoke green H: 52 x D: 91 cm.





#### ESMERALDA OVAL

Almon

H: 25 x D: 81 x L: 138 cm.





30 Essentials Custom made available Ask us for wall brackets Essentials

#### ROSELLA

Frosted white & Clear H: 61 x D: 104 cm.





Frosted white H: 75 x D: 126 cm.













H: 68 x D: 112 cm



Essentials



#### SIGMA

Smoke green H: 70 x D: 70 cm.





#### SIGMA OVAL

White & Gold

H: 50 x D: 54 x L: 128 cm OVAL SHAPE



37

#### RIVER

Fume / Smoke green / Honey H: 43 x D: 28 cm.



#### **SYMMETRY**

Smoke green H: 65 x D: 92 cm.







#### ANTONIO

Frosted white H: 55 x D: 152 cm.





40



Essentials



Smoke blue H: 40 x D: 30 cm.



Smoke blue H: 40 x D: 30 cm.



Essentials



43

#### HASHIMA

White & Gold H: 130 x D: 80 cm.





IF YOU LIKE IT SCAN IT



White & Gold H: 105 x D: 87 cm.



Essentials





#### MISSISSIPPI

нопеу Н: 66 xD: 135 cm.



#### **SANTORINI**

Arms in clear & gold crystal H: 55 cm - D: 100 cm







#### VORTICE

H: 65 x D: 93 cm.



#### WASHINGTON

H: 62 x D: 100 cm.



Essentials





#### VALENTINA

Frosted multicolor H: 345 x Ø: 110cm





IF YOU LIKE IT SCAN IT

53

#### MOONLIGHT

Frosted multicolor H:235 x Ø:235cm



Frosted honey H: 140 x Ø: 140cm





Essentials Custom made available Ask us for wall brackets Essentials

#