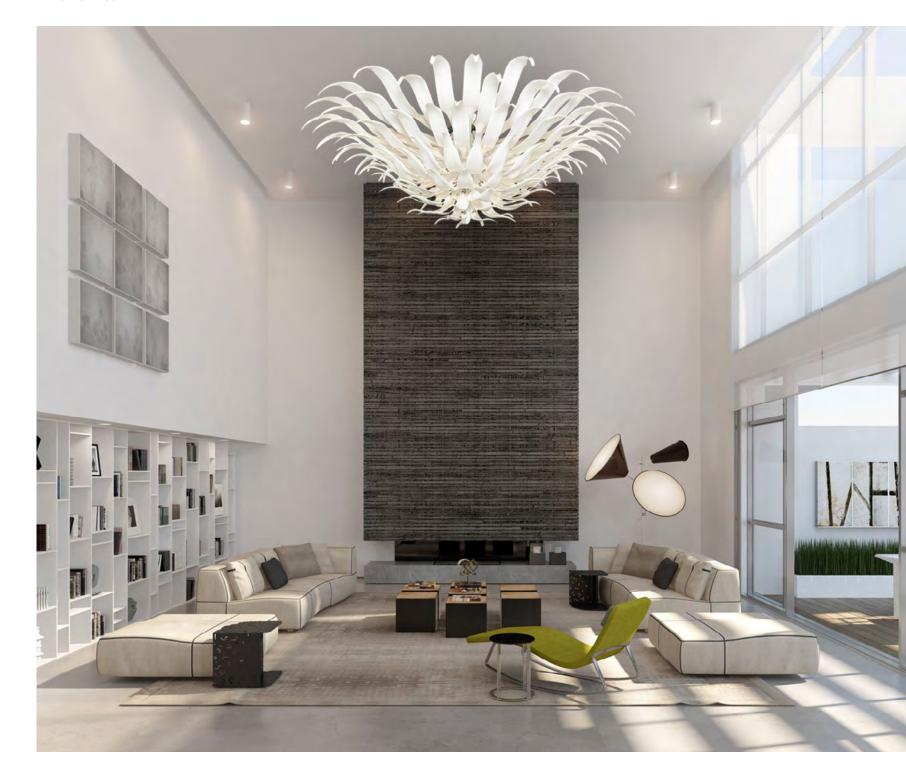

#### MARGUERITE

White

H:115 x Ø:245cm

Essentials Custom made available Ask us for wall brackets Essentials

White H:190 x Ø:190cm

Purple H:150 x Ø:150cm

59