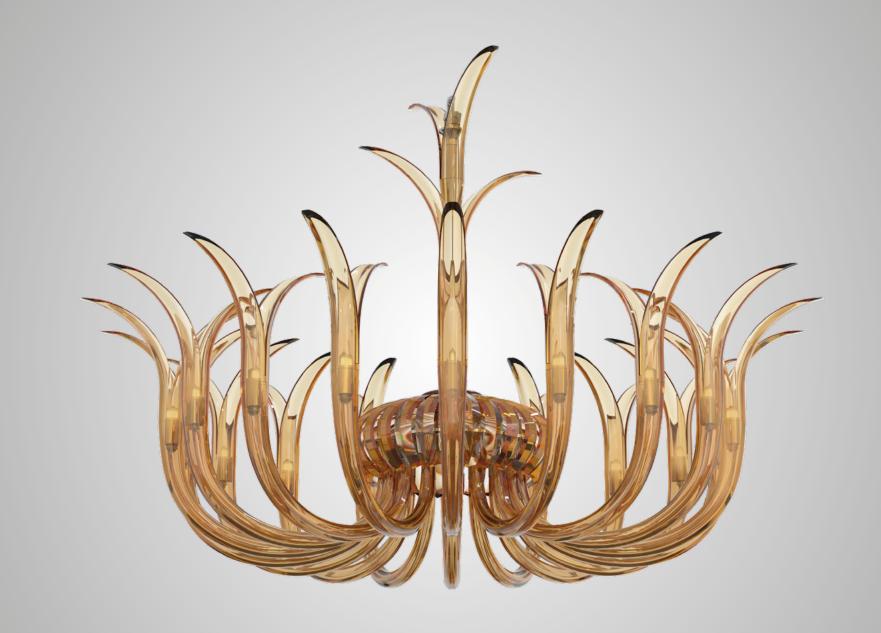

#### VALENTINA

Frosted multicolor H: 345 x Ø: 110cm

IF YOU LIKE IT SCAN IT

53