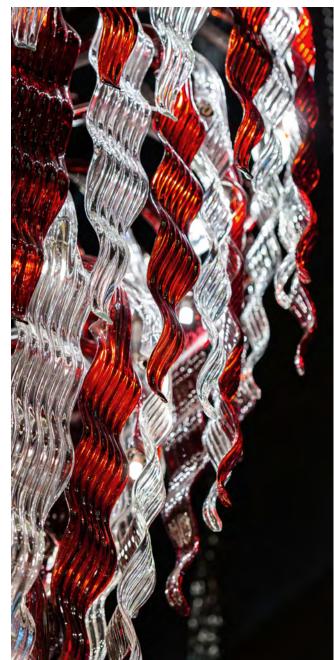

235cm



Frosted honey H: 140 x Ø: 140cm





Essentials Custom made available Ask us for wall brackets Essentials

#### SUN FLOWER

Frosted White H: 38 x Ø: 200 cm



#### MARGUERITE

White

H:115 x Ø:245cm







Essentials Custom made available Ask us for wall brackets Essentials



White H:190 x Ø:190cm



Purple H:150 x Ø:150cm





59

#### FRIZ

H: 120 x D: 120 cm.



#### LOTUS

Multicolor: Smoke green / Smoke blue / Honey / Fume H: 42 x D: 110 cm.



Essentials



IF YOU LIKE IT SCAN IT

## **ARUBA** H: 48 x D: 110 cm.







#### ATLANTA

Champagne H:130 x Ø:150cm



#### SUPER ATLANTA

Champagne H:180 x Ø:230cm





Essential Essential Ask us for wall brackets Essentials 65

#### FIRE FLOWER

Clear + Honey H:5m x Ø:2,45m

IF YOU LIKE IT SCAN IT



#### FLAME

H:230 x Ø:100cm











#### BERNA OVAL

H: 67 x D: 61 x L: 121 cm.

OVAL SHAPE





IF YOU LIKE IT SCAN IT



#### DOROTEA

Twisted crystal arms in fume. H: 115 cm / D: 135 cm

#### MANACOR

Clear + Fume H:88 x Ø:130cm







IF YOU LIKE IT SCAN IT







H: 65 x D: 110 cm.



#### NOELIA

Clear W: 64 x L: 150 x H: 49cm. OVAL SHAPE





IF YOU LIKE IT SCAN IT



### MAKATEA Clear + Champagne H:190 x Ø:128cm





Clear H:267 x Ø:137cm



Essentials



SCAN TO WATCH THE VIDEO

Custom made available



IF YOU LIKE IT SCAN IT







IF YOU LIKE IT SCAN IT Clear H:117 x Ø:94cm



77

#### IMPERIAL

Clear H:365 x Ø:265cm



Clear





IF YOU LIKE IT SCAN IT



H: 98 x D: 99 cm.







# LUDWIG Price Head of the control of

#### MANACOR BASKET

Clear + Honey H:280 x Ø:244cm







SCAN TO WATCH THE VIDEO



IF