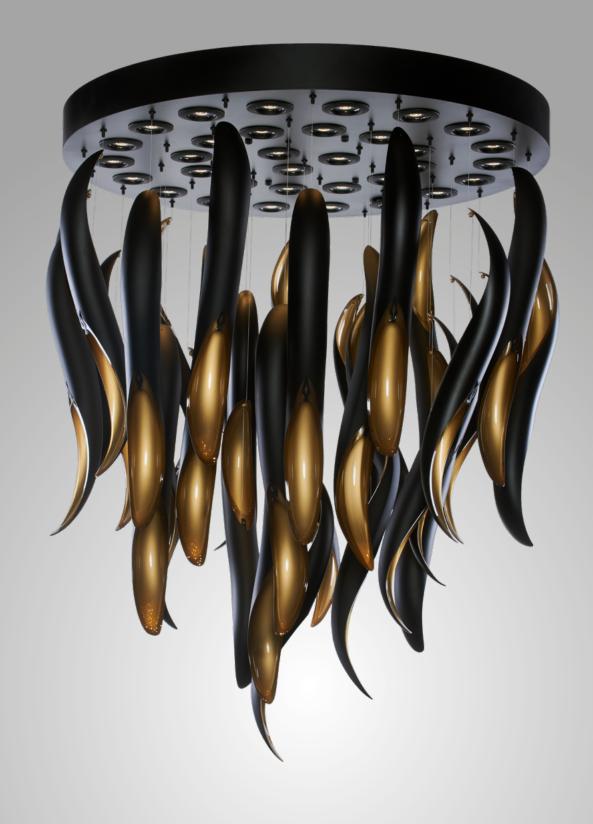

#### BARBADE

Frosted white & Honey H: 150 x D: 118 cm

Frosted black & Gold H: 118 x D: 90 cm

Essentials