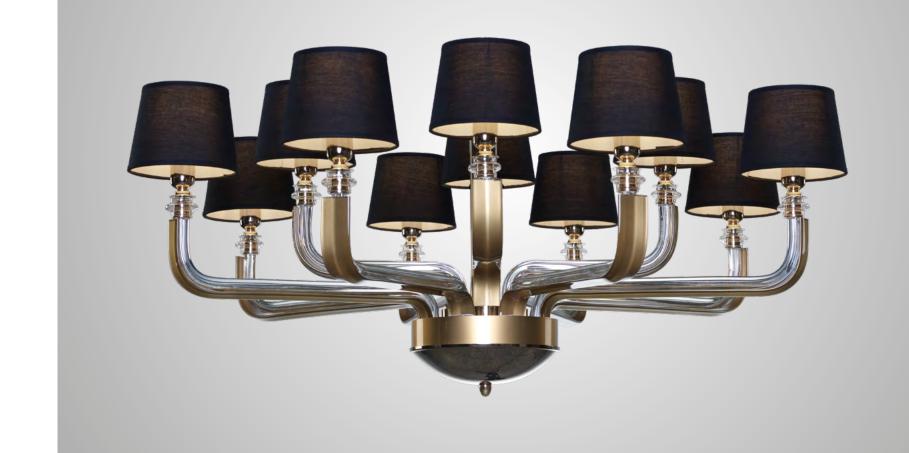

l brackets Essentials

#### ROSELLA

Frosted white & Clear H: 61 x D: 104 cm.





Frosted white H: 75 x D: 126 cm.













H: 68 x D: 112 cm



Essentials



#### SIGMA

Smoke green H: 70 x D: 70 cm.





#### SIGMA OVAL

White & Gold

H: 50 x D: 54 x L: 128 cm OVAL SHAPE



37

#### RIVER

Fume / Smoke green / Honey H: 43 x D: 28 cm.



#### **SYMMETRY**

Smoke green H: 65 x D: 92 cm.







#### ANTONIO

Frosted white H: 55 x D: 152 cm.





40



Essentials



Smoke blue H: 40 x D: 30 cm.



Smoke blue H: 40 x D: 30 cm.



Essentials



43

#### HASHIMA

White & Gold H: 130 x D: 80 cm.





IF YOU LIKE IT SCAN IT



White & Gold H: 105 x D: 87 cm.



Essentials





#### MISSISSIPPI

нопеу Н: 66 xD: 135 cm.



#### **SANTORINI**

Arms in clear & gold crystal H: 55 cm - D: 100 cm







#### VORTICE

H: 65 x D: 93 cm.



#### WASHINGTON

H: 62 x D: 100 cm.



Essentials





#### VALENTINA

Frosted multicolor H: 345 x Ø: 110cm





IF YOU LIKE IT SCAN IT

53

#### MOONLIGHT

Frosted multicolor H:235 x Ø:235cm



Frosted honey H: 140 x Ø: 140cm





Essentials Custom made available Ask us for wall brackets Essentials

#### SUN FLOWER

Frosted White H: 38 x Ø: 200 cm



#### MARGUERITE

White

H:115 x Ø:245cm







Essentials Custom made available Ask us for wall brackets Essentials



White H:190 x Ø:190cm



Purple H:150 x Ø:150cm





59

#### FRIZ

H: 120 x D: 120 cm.



#### LOTUS

Multicolor: Smoke green / Smoke blue / Honey / Fume H: 42 x D: 110 cm.



Essentials



IF YOU LIKE IT SCAN IT

## **ARUBA** H: 48 x D: 110 cm.







#### ATLANTA

Champagne H:130 x