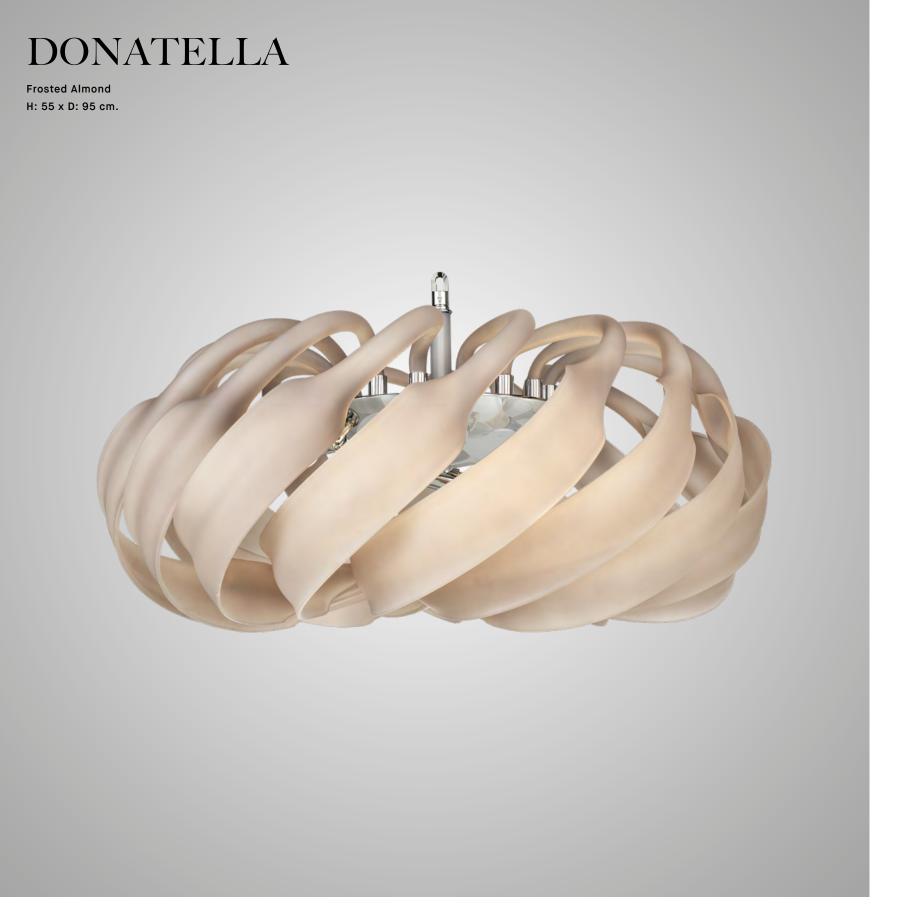

#### ANTONIO

Frosted white H: 55 x D: 152 cm.

40

Essentials

Smoke blue H: 40 x D: 30 cm.

Smoke blue H: 40 x D: 30 cm.

Essentials

43