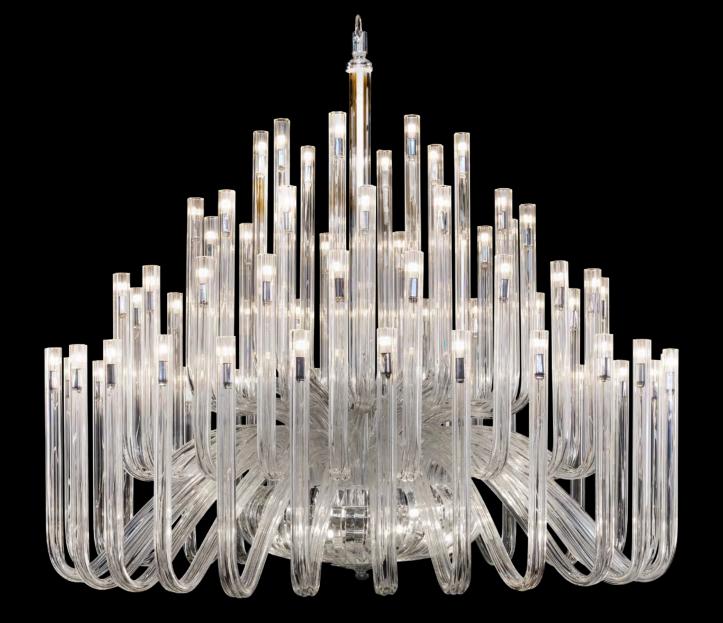

Frosted honey H: 140 x Ø: 140cm





Essentials Custom made available Ask us for wall brackets Essentials

#### SUN FLOWER

Frosted White H: 38 x Ø: 200 cm



#### MARGUERITE

White

H:115 x Ø:245cm







Essentials Custom made available Ask us for wall brackets Essentials



White H:190 x Ø:190cm



Purple H:150 x Ø:150cm





59

#### FRIZ

H: 120 x D: 120 cm.



#### LOTUS

Multicolor: Smoke green / Smoke blue / Honey / Fume H: 42 x D: 110 cm.



Essentials



IF YOU LIKE IT SCAN IT

## **ARUBA** H: 48 x D: 110 cm.







#### ATLANTA

Champagne H:130 x Ø:150cm



#### SUPER ATLANTA

Champagne H:180 x Ø:230cm





Essential Essential Ask us for wall brackets Essentials 65

#### FIRE FLOWER

Clear + Honey H:5m x Ø:2,45m

IF YOU LIKE IT SCAN IT



#### FLAME

H:230 x Ø:100cm











#### BERNA OVAL

H: 67 x D: 61 x L: 121 cm.

OVAL SHAPE





IF YOU LIKE IT SCAN IT



#### DOROTEA

Twisted crystal arms in fume. H: 115 cm / D: 135 cm

#### MANACOR

Clear + Fume H:88 x Ø:130cm







IF YOU LIKE IT SCAN IT







H: 65 x D: 110 cm.



#### NOELIA

Clear W: 64 x L: 150 x H: 49cm. OVAL SHAPE





IF YOU LIKE IT SCAN IT



### MAKATEA Clear + Champagne H:190 x Ø:128cm





Clear H:267 x Ø:137cm



Essentials



SCAN TO WATCH THE VIDEO

Custom made available



IF YOU LIKE IT SCAN IT







IF YOU LIKE IT SCAN IT Clear H:117 x Ø:94cm



77

#### IMPERIAL

Clear H:365 x Ø:265cm



Clear





IF YOU LIKE IT SCAN IT



H: 98 x D: 99 cm.







# LUDWIG Price Head of the control of

#### MANACOR BASKET

Clear + Honey H:280 x Ø:244cm







SCAN TO WATCH THE VIDEO



IF YOU LI