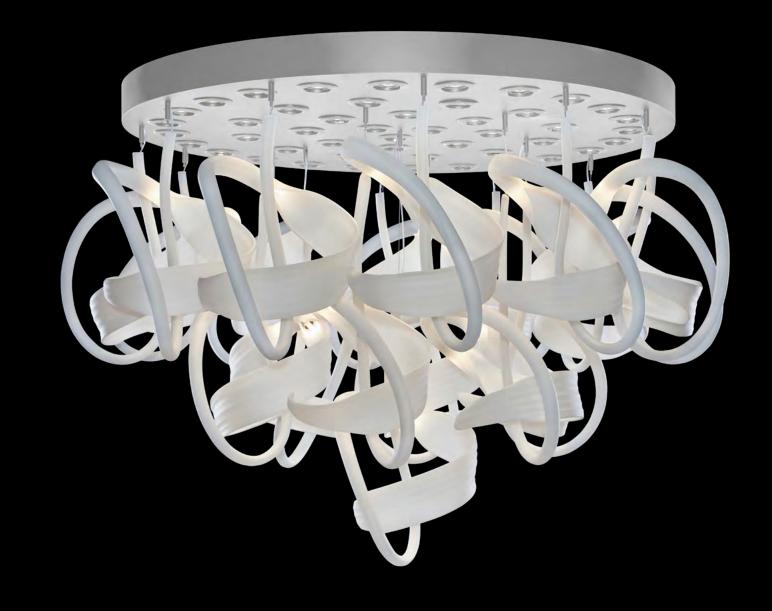

#### NICOLETTA

Frosted white H: 102 x D: 140 cm

H: 146 x D: 110 cm

Frosted black & Gold H: 63 x D: 43 cm

20 Essentials Custom made available Ask us for wall brackets Essentials