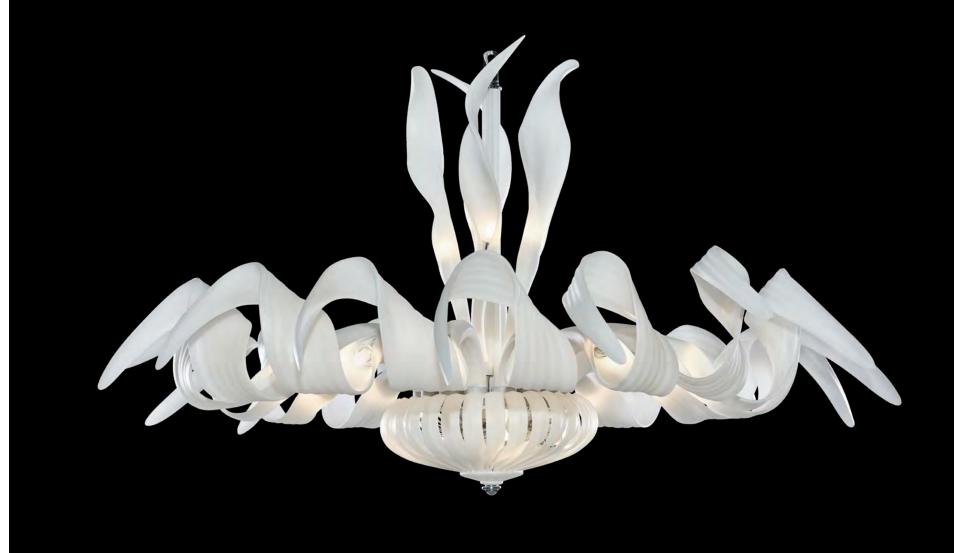

Essentials

#### ALBATROS

Custom made. Special project.





#### MOOREA

Custom made. Special project.



Essentials

#### **EMPORIUM**

Clear & Honey H: 247 x D: 216 cm





IF YOU LIKE IT SCAN IT

#### SIAM

Clear & Smoke green H: 100 x D: 80cm





25

#### SUPER DAVINCI MULTICOLOR

Frosted Multicolor H:106 x Ø:150cm







Multicolor H:80 x Ø:120cm



Essentials Custom made available Ask us for wall brackets Essentials

#### SALMA OVAL







Essentials Custom made available Ask us for wall brackets Essentials

#### CATALINA

Smoke green H: 52 x D: 91 cm.





#### ESMERALDA OVAL

Almon

H: 25 x D: 81 x L: 138 cm.





30 Essentials Custom made available Ask us for wall brackets Essentials

#### ROSELLA

Frosted white & Clear H: 61 x D: 104 cm.





Frosted white H: 75 x D: 126 cm.













H: 68 x D: 112 cm



Essentials



#### SIGMA

Smoke green H: 70 x D: 70 cm.





#### SIGMA OVAL

White & Gold

H: 50 x D: 54 x L: 128 cm OVAL SHAPE



37

#### RIVER

Fume / Smoke green / Honey H: 43 x D: 28 cm.



#### **SYMMETRY**

Smoke green H: 65 x D: 92 cm.







#### ANTONIO

Frosted white H: 55 x D: 152 cm.





40



Essentials



Smoke blue H: 40 x D: 30 cm.



Smoke blue H: 40 x D: 30 cm.



Essentials



43

#### HASHIMA

White & Gold H: 130 x D: 80 cm.





IF YOU LIKE IT SCAN IT



White & Gold H: 105 x D: 87 cm.



Essentials





#### MISSISSIPPI

нопеу Н: 66 xD: 135 cm.



#### **SANTORINI**

Arms in clear & gold crystal H: 55 cm - D: 100 cm







#### VORTICE

H: 65 x D: 93 cm.



#### WASHINGTON

H: 62 x D: 100 cm.



Essentials





#### VALENTINA

Frost