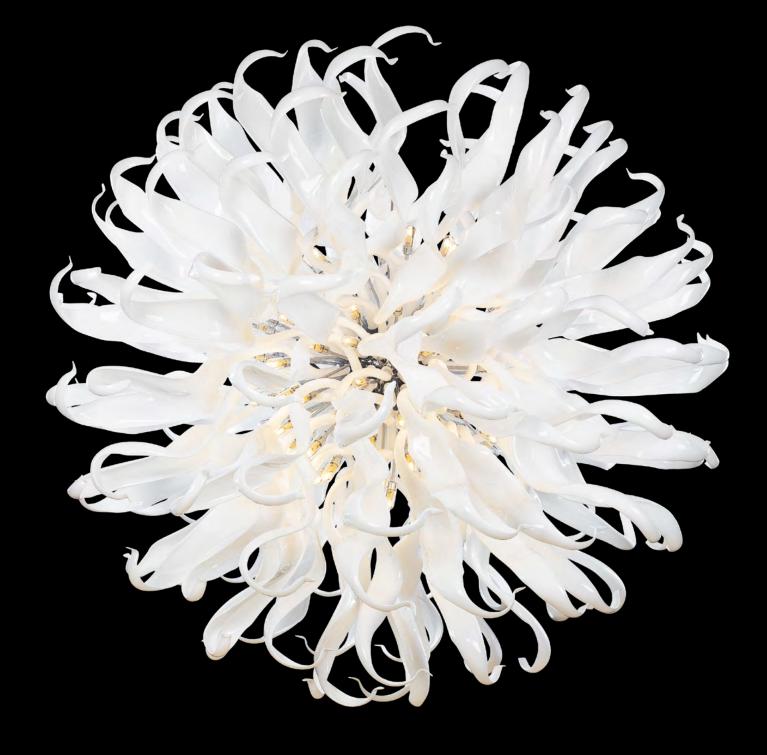

#### MARGUERITE

White

H:115 x Ø:245cm

Essentials Custom made available Ask us for wall brackets Essentials

White H:190 x Ø:190cm

Purple H:150 x Ø:150cm

59