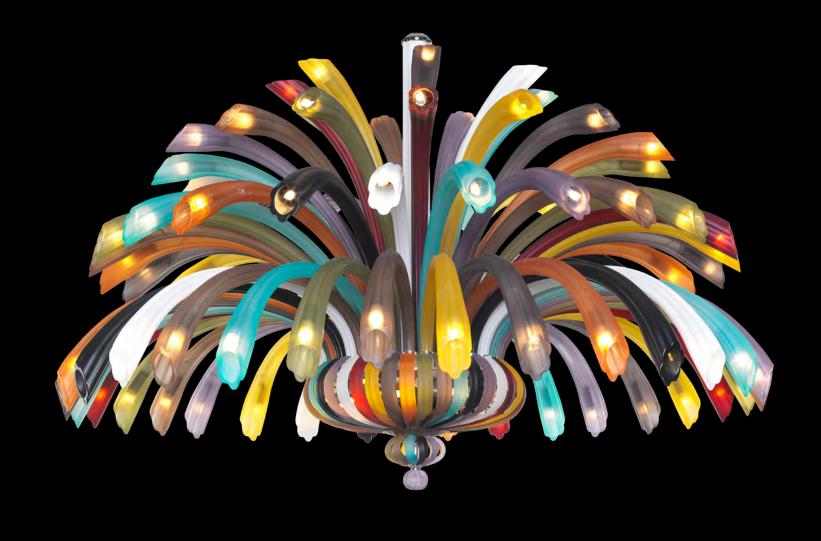

#### VALENTINA

Frosted multicolor H: 345 x Ø: 110cm

IF YOU LIKE IT SCAN IT

53