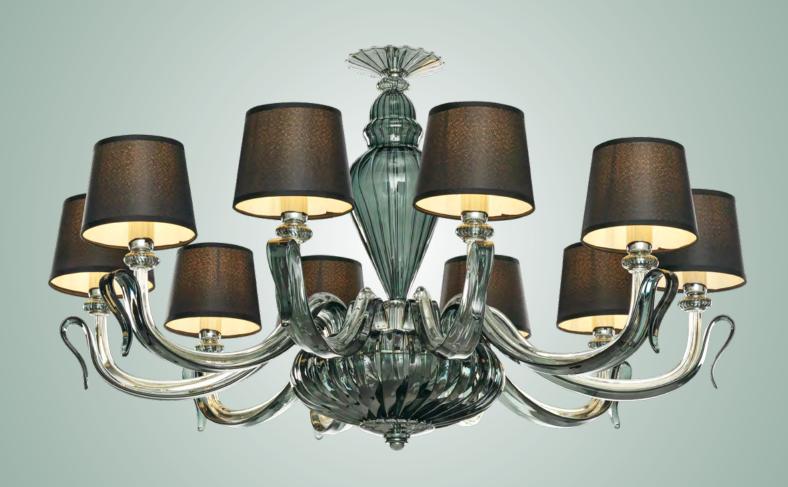

H: 138 x D: 118 cm

IF YOU LIKE IT SCAN IT



#### NICOLETTA

Frosted white H: 102 x D: 140 cm







H: 146 x D: 110 cm



Frosted black & Gold H: 63 x D: 43 cm







20 Essentials Custom made available Ask us for wall brackets Essentials

#### ALBATROS

Custom made. Special project.





#### MOOREA

Custom made. Special project.



Essentials

#### **EMPORIUM**

Clear & Honey H: 247 x D: 216 cm





IF YOU LIKE IT SCAN IT

#### SIAM

Clear & Smoke green H: 100 x D: 80cm





25

#### SUPER DAVINCI MULTICOLOR

Frosted Multicolor H:106 x Ø:150cm







Multicolor H:80 x Ø:120cm



Essentials Custom made available Ask us for wall brackets Essentials

#### SALMA OVAL







Essentials Custom made available Ask us for wall brackets Essentials

#### CATALINA

Smoke green H: 52 x D: 91 cm.





#### ESMERALDA OVAL

Almon

H: 25 x D: 81 x L: 138 cm.





30 Essentials Custom made available Ask us for wall brackets Essentials

#### ROSELLA

Frosted white & Clear H: 61 x D: 104 cm.





Frosted white H: 75 x D: 126 cm.













H: 68 x D: 112 cm



Essentials



#### SIGMA

Smoke green H: 70 x D: 70 cm.





#### SIGMA OVAL

White & Gold

H: 50 x D: 54 x L: 128 cm OVAL SHAPE



37

#### RIVER

Fume / Smoke green / Honey H: 43 x D: 28 cm.



#### **SYMMETRY**

Smoke green H: 65 x D: 92 cm.







#### ANTONIO

Frosted white H: 55 x D: 152 cm.





40



Essentials



Smoke blue H: 40 x D: 30 cm.



Smoke blue H: 40 x D: 30 cm.



Essentials



43

#### HASHIMA

White & Gold H: 130 x D: 80 cm.





IF YOU LIKE IT SCAN IT



White & Gold H: 105 x D: 87 cm.



Essentials





##