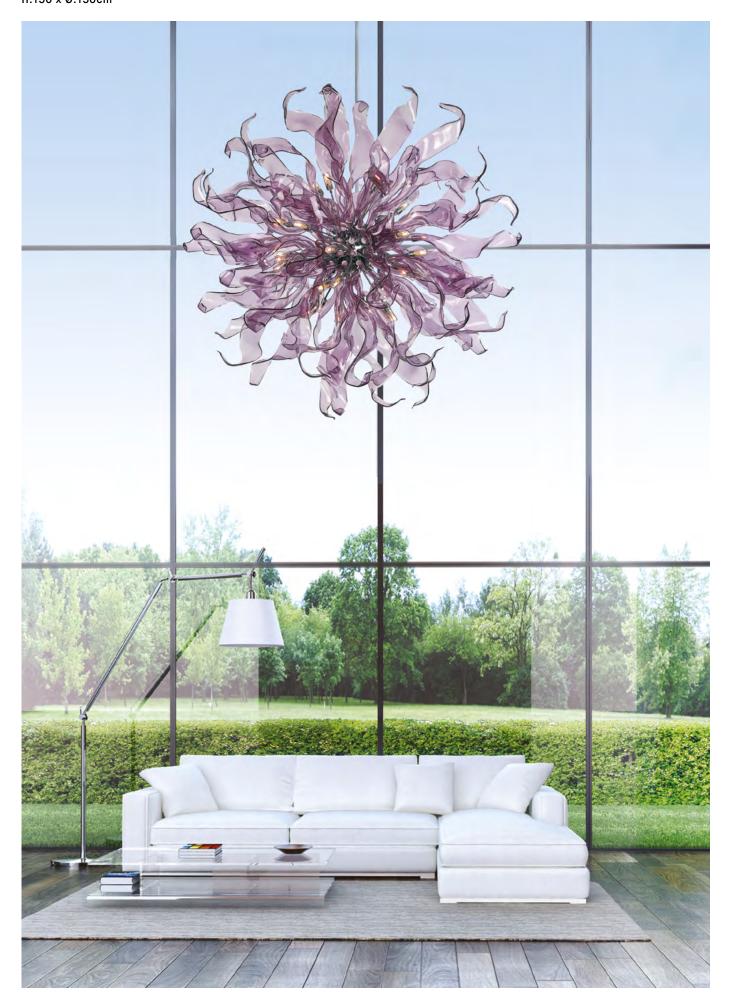

#### MARGUERITE

White

H:115 x Ø:245cm

Essentials Custom made available Ask us for wall brackets Essentials

White H:190 x Ø:190cm

Purple H:150 x Ø:150cm

59