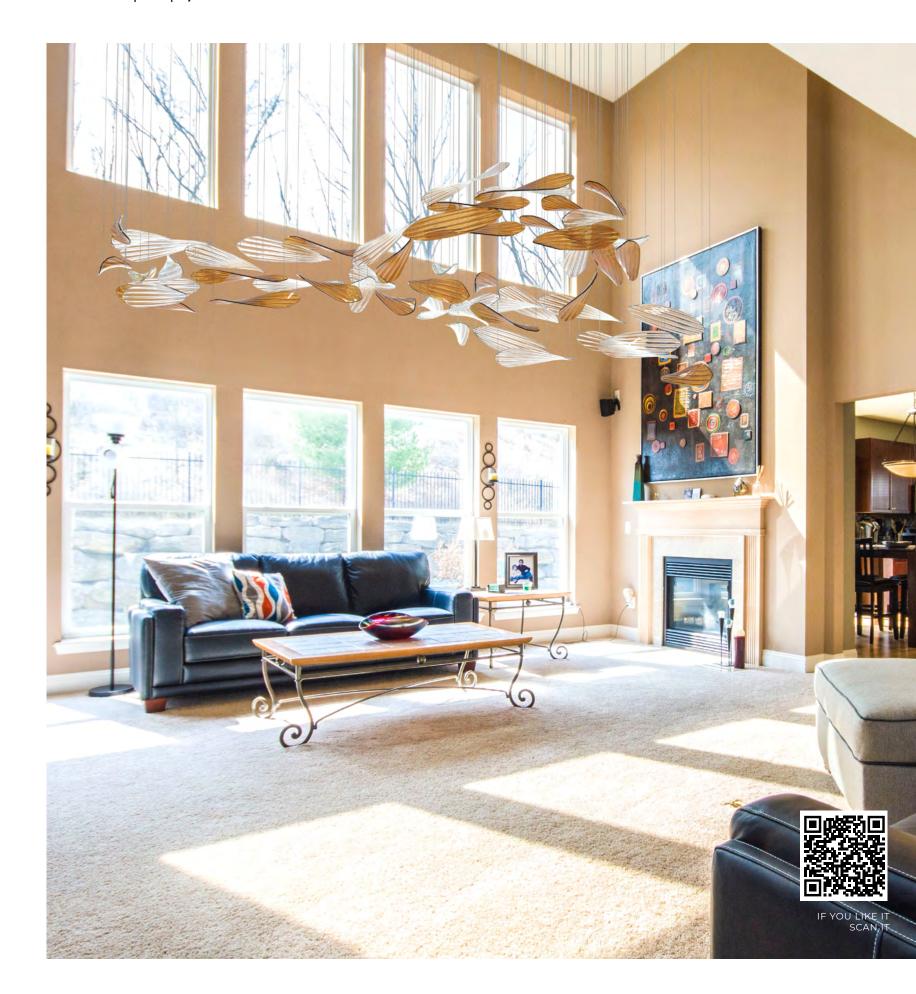

how the creative capacity of our brand. We are manufacturers, and that sets us apart. We treat Bohemian crystal in a unique way and with extreme craftsmanship, together with a process of designing and creating new models every few months. We are capable of solving the most ambitious projects all over the world.



15

#### BARBADE

Frosted white & Honey H: 150 x D: 118 cm





Frosted black & Gold H: 118 x D: 90 cm





Essentials

#### LUDOVICA

White & Gold H: 138 x D: 118 cm

IF YOU LIKE IT SCAN IT



#### NICOLETTA

Frosted white H: 102 x D: 140 cm







H: 146 x D: 110 cm



Frosted black & Gold H: 63 x D: 43 cm







20 Essentials Custom made available Ask us for wall brackets Essentials

#### ALBATROS

Custom made. Special project.





#### MOOREA

Custom made. Special project.



Essentials

#### **EMPORIUM**

Clear & Honey H: 247 x D: 216 cm





IF YOU LIKE IT SCAN IT

#### SIAM

Clear & Smoke green H: 100 x D: 80cm





25

#### SUPER DAVINCI MULTICOLOR

Frosted Multicolor H:106 x Ø:150cm







Multicolor H:80 x Ø:120cm



Essentials Custom made available Ask us for wall brackets Essentials

#### SALMA OVAL







Essentials Custom made available Ask us for wall brackets Essentials

#### CATALINA

Smoke green H: 52 x D: 91 cm.





#### ESMERALDA OVAL

Almon

H: 25 x D: 81 x L: 138 cm.





30 Essentials Custom made available Ask us for wall brackets Essentials

#### ROSELLA

Frosted white & Clear H: 61 x D: 104 cm.





Frosted white H: 75 x D: 126 cm.













H: 68 x D: 112 cm



Essentials



#### SIGMA

Smoke green H: 70 x D: 70 cm.





#### SIGMA O