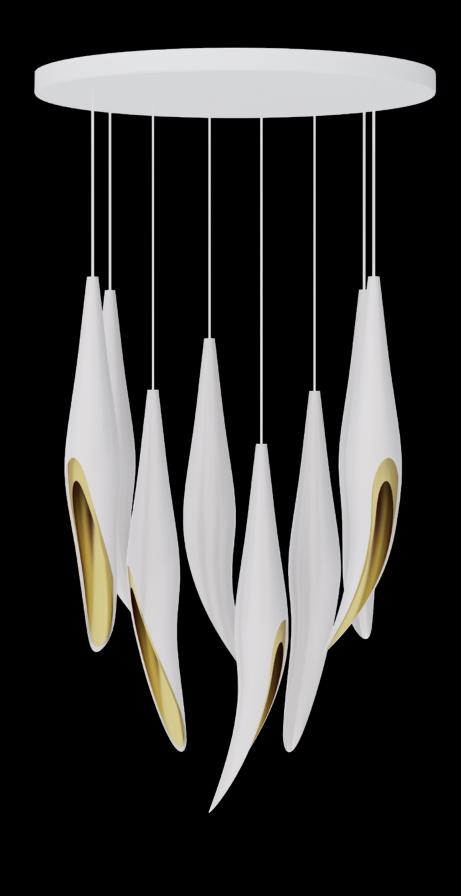

Ask us for wall brackets Essentials

#### CATALINA

Smoke green H: 52 x D: 91 cm.





#### ESMERALDA OVAL

Almon

H: 25 x D: 81 x L: 138 cm.





30 Essentials Custom made available Ask us for wall brackets Essentials

#### ROSELLA

Frosted white & Clear H: 61 x D: 104 cm.





Frosted white H: 75 x D: 126 cm.













H: 68 x D: 112 cm



Essentials



#### SIGMA

Smoke green H: 70 x D: 70 cm.





#### SIGMA OVAL

White & Gold

H: 50 x D: 54 x L: 128 cm OVAL SHAPE



37

#### RIVER

Fume / Smoke green / Honey H: 43 x D: 28 cm.



#### **SYMMETRY**

Smoke green H: 65 x D: 92 cm.







#### ANTONIO

Frosted white H: 55 x D: 152 cm.





40



Essentials



Smoke blue H: 40 x D: 30 cm.



Smoke blue H: 40 x D: 30 cm.



Essentials



43

#### HASHIMA

White & Gold H: 130 x D: 80 cm.





IF YOU LIKE IT SCAN IT



White & Gold H: 105 x D: 87 cm.



Essentials





#### MISSISSIPPI

нопеу Н: 66 xD: 135 cm.



#### **SANTORINI**

Arms in clear & gold crystal H: 55 cm - D: 100 cm







#### VORTICE

H: 65 x D: 93 cm.



#### WASHINGTON

H: 62 x D: 100 cm.



Essentials





#### VALENTINA

Frosted multicolor H: 345 x Ø: 110cm





IF YOU LIKE IT SCAN IT

53

#### MOONLIGHT

Frosted multicolor H:235 x Ø:235cm



Frosted honey H: 140 x Ø: 140cm





Essentials Custom made available Ask us for wall brackets Essentials

#### SUN FLOWER

Frosted White H: 38 x Ø: 200 cm



#### MARGUERITE

White

H:115 x Ø:245cm







Essentials Custom made available Ask us for wall brackets Essentials



White H:190 x Ø:190cm



Purple H:150 x Ø:150cm





59

#### FRIZ

H: 120 x D: 120 cm.