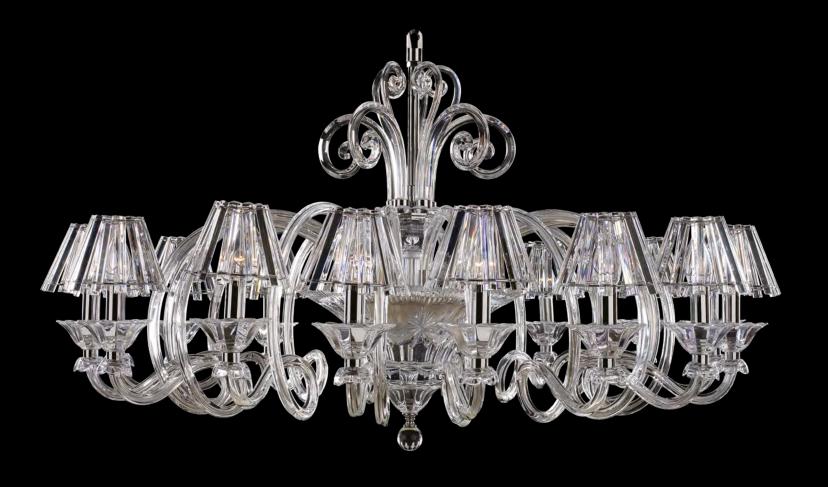

ll brackets Essentials



White H:190 x Ø:190cm



Purple H:150 x Ø:150cm





59

#### FRIZ

H: 120 x D: 120 cm.



#### LOTUS

Multicolor: Smoke green / Smoke blue / Honey / Fume H: 42 x D: 110 cm.



Essentials



IF YOU LIKE IT SCAN IT

## **ARUBA** H: 48 x D: 110 cm.







#### ATLANTA

Champagne H:130 x Ø:150cm



#### SUPER ATLANTA

Champagne H:180 x Ø:230cm





Essential Essential Ask us for wall brackets Essentials 65

#### FIRE FLOWER

Clear + Honey H:5m x Ø:2,45m

IF YOU LIKE IT SCAN IT



#### FLAME

H:230 x Ø:100cm











#### BERNA OVAL

H: 67 x D: 61 x L: 121 cm.

OVAL SHAPE





IF YOU LIKE IT SCAN IT



#### DOROTEA

Twisted crystal arms in fume. H: 115 cm / D: 135 cm

#### MANACOR

Clear + Fume H:88 x Ø:130cm







IF YOU LIKE IT SCAN IT







H: 65 x D: 110 cm.



#### NOELIA

Clear W: 64 x L: 150 x H: 49cm. OVAL SHAPE





IF YOU LIKE IT SCAN IT



### MAKATEA Clear + Champagne H:190 x Ø:128cm





Clear H:267 x Ø:137cm



Essentials



SCAN TO WATCH THE VIDEO

Custom made available



IF YOU LIKE IT SCAN IT







IF YOU LIKE IT SCAN IT Clear H:117 x Ø:94cm



77

#### IMPERIAL

Clear H:365 x Ø:265cm



Clear





IF YOU LIKE IT SCAN IT



H: 98 x D: 99 cm.







# LUDWIG Price Head of the control of

#### MANACOR BASKET

Clear + Honey H:280 x Ø:244cm







SCAN TO WATCH THE VIDEO



IF YOU LIKE IT SCAN IT

#### Most chandeliers are available in the following colours

Couleurs à sélectionner pour la majorité des lustres · Colores a elegir en la mayoría de lamparas







Use your camera to watch the color list



#### A certified company



Do