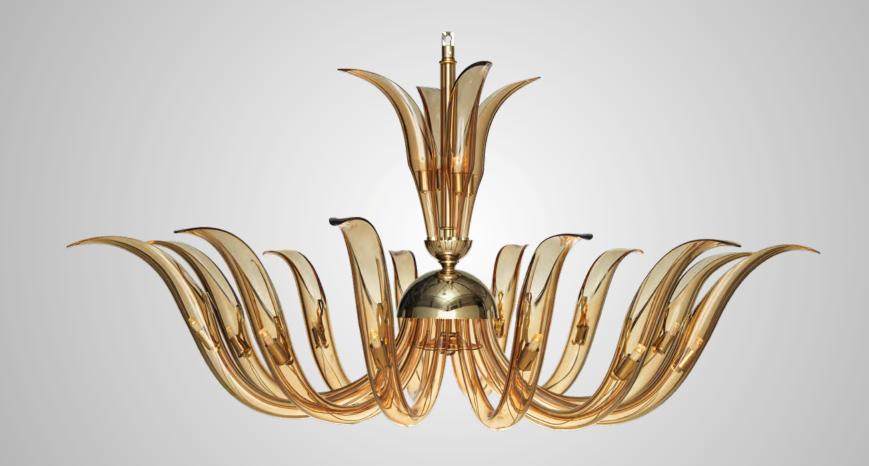

: 81 x L: 138 cm.





30 Essentials Custom made available Ask us for wall brackets Essentials

#### ROSELLA

Frosted white & Clear H: 61 x D: 104 cm.





Frosted white H: 75 x D: 126 cm.













H: 68 x D: 112 cm



Essentials



#### SIGMA

Smoke green H: 70 x D: 70 cm.





#### SIGMA OVAL

White & Gold

H: 50 x D: 54 x L: 128 cm OVAL SHAPE



37

#### RIVER

Fume / Smoke green / Honey H: 43 x D: 28 cm.



#### **SYMMETRY**

Smoke green H: 65 x D: 92 cm.







#### ANTONIO

Frosted white H: 55 x D: 152 cm.





40



Essentials



Smoke blue H: 40 x D: 30 cm.



Smoke blue H: 40 x D: 30 cm.



Essentials



43

#### HASHIMA

White & Gold H: 130 x D: 80 cm.





IF YOU LIKE IT SCAN IT



White & Gold H: 105 x D: 87 cm.



Essentials





#### MISSISSIPPI

нопеу Н: 66 xD: 135 cm.



#### **SANTORINI**

Arms in clear & gold crystal H: 55 cm - D: 100 cm







#### VORTICE

H: 65 x D: 93 cm.



#### WASHINGTON

H: 62 x D: 100 cm.



Essentials





#### VALENTINA

Frosted multicolor H: 345 x Ø: 110cm





IF YOU LIKE IT SCAN IT

53

#### MOONLIGHT

Frosted multicolor H:235 x Ø:235cm



Frosted honey H: 140 x Ø: 140cm





Essentials Custom made available Ask us for wall brackets Essentials

#### SUN FLOWER

Frosted White H: 38 x Ø: 200 cm



#### MARGUERITE

White

H:115 x Ø:245cm







Essentials Custom made available Ask us for wall brackets Essentials



White H:190 x Ø:190cm



Purple H:150 x Ø:150cm





59

#### FRIZ

H: 120 x D: 120 cm.



#### LOTUS

Multicolor: Smoke green / Smoke blue / Honey / Fume H: 42 x D: 110 cm.



Essentials



IF YOU LIKE IT SCAN IT